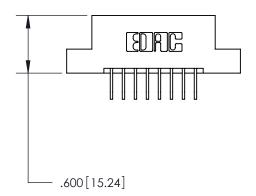

846/896 SERIES HIGH TEMP CARD EDGE CONNECTOR PART NUMBER: 896-008-558-102

**EDAC INC** TORONTO, ONTARIO CANADA

THESE DRAWINGS AND SPECIFICATIONS ARE THE PROPERTY OF EDAC INC.,AND SHALL NOT BE REPRODUCED, OR COPIED OR USED AS THE BASIS FOR THE MANUFACTURE OR SALE OF APPARATUS WITHOUT WRITTEN PERMISSION.

<u>Contact Dimensions:</u>
558-90 Degree Bend (Code 541 Contacts)
See Sheet 2 for Contact Code 555, 556, 558, 559, 560 Dimensions

THIS IS A C.A.D. GENERATED DRAWING DO NOT MAKE MANUAL REVISIONS TO MASTER.