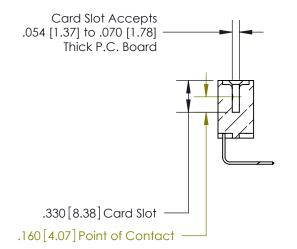

846/896 SERIES HIGH TEMP CARD EDGE CONNECTOR PART NUMBER: 896-008-558-102

**EDAC INC** TORONTO, ONTARIO CANADA

THESE DRAWINGS AND SPECIFICATIONS ARE THE PROPERTY OF EDAC INC.,AND SHALL NOT BE REPRODUCED, OR COPIED OR USED AS THE BASIS FOR THE MANUFACTURE OR SALE OF APPARATUS WITHOUT WRITTEN PERMISSION.

<u>Contact Dimensions:</u>
558-90 Degree Bend (Code 541 Contacts)
See Sheet 2 for Contact Code 555, 556, 558, 559, 560 Dimensions

THIS IS A C.A.D. GENERATED DRAWING DO NOT MAKE MANUAL REVISIONS TO MASTER.