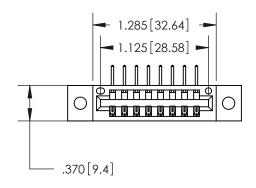

846/896 SERIES HIGH TEMP CARD EDGE CONNECTOR PART NUMBER: 896-008-558-102

**EDAC INC** TORONTO, ONTARIO CANADA

THESE DRAWINGS AND SPECIFICATIONS ARE THE PROPERTY OF EDAC INC.,AND SHALL NOT BE REPRODUCED, OR COPIED OR USED AS THE BASIS FOR THE MANUFACTURE OR SALE OF APPARATUS WITHOUT WRITTEN PERMISSION.

<u>Contact Dimensions:</u>
558-90 Degree Bend (Code 541 Contacts)
See Sheet 2 for Contact Code 555, 556, 558, 559, 560 Dimensions

THIS IS A C.A.D. GENERATED DRAWING DO NOT MAKE MANUAL REVISIONS TO MASTER.