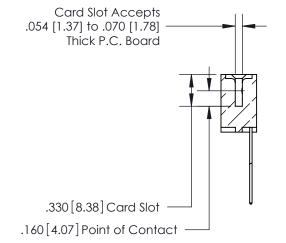

**Contact Code 560** 

INSULATOR MATERIAL: THERMOPLASTIC POLYESTER, UL 94V-0 CONTACT MATERIAL; COPPER, NICKEL, TIN ALLOY CA-725 CONTACT PLATING: GOLD ON THE MATING AREA, TIN-LEAD ON THE CONTACT TAILS, NICKEL UNDERPLATE

**Contact Code 558** 

## 846/896 SERIES HIGH TEMP CARD EDGE CONNECTOR CONTACT CODE 555,556,558,559,560 DIMENSIONS

.150 [3.81]

YOUR CONNECTION TO QUALITY & SERVICE

**Contact Code 559** 

**EDAC INC** TORONTO, ONTARIO CANADA

THESE DRAWINGS AND SPECIFICATIONS ARE THE PROPERTY OF EDAC INC.,AND SHALL NOT BE REPRODUCED, OR COPIED OR USED AS THE BASIS FOR THE MANUFACTURE OR SALE OF APPARATUS WITHOUT WRITTEN PERMISSION.