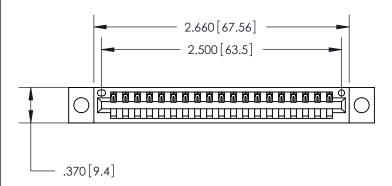

THIS IS A C.A.D. GENERATED DRAWING DO NOT MAKE MANUAL REVISIONS TO MASTER.

ISSUE NUMBER ORIGINAL

846/896 SERIES HIGH TEMP CARD EDGE CONNECTOR PART NUMBER: 896-019-541-104

**EDAC INC** TORONTO, ONTARIO CANADA

THESE DRAWINGS AND SPECIFICATIONS ARE THE PROPERTY OF EDAC INC., AND SHALL NOT BE REPRODUCED, OR COPIED OR USED AS THE BASIS FOR THE MANUFACTURE OR SALE OF APPARATUS WITHOUT WRITTEN PERMISSION.

| ACAD REFERENCE NO. | 846-ENG-MASTER   |
|--------------------|------------------|
| DRAWN: J.LEE       | DATE: APR. 22/09 |
| CHECKED:           | DATE:            |
| SCALE: 1:1         | SHEET 1 OF 2     |
| DRAWING NUMBER     | ISSUE            |
| 846-ENG-MASTER     | 1                |