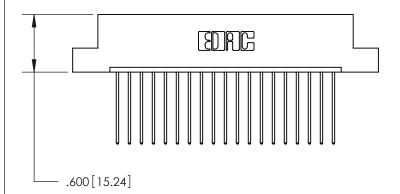

THIS IS A C.A.D. GENERATED DRAWING DO NOT MAKE MANUAL REVISIONS TO MASTER.

ISSUE NUMBER ORIGINAL

846/896 SERIES HIGH TEMP CARD EDGE CONNECTOR PART NUMBER: 896-019-541-104

**EDAC INC** TORONTO, ONTARIO CANADA

THESE DRAWINGS AND SPECIFICATIONS ARE THE PROPERTY OF EDAC INC., AND SHALL NOT BE REPRODUCED, OR COPIED OR USED AS THE BASIS FOR THE MANUFACTURE OR SALE OF APPARATUS WITHOUT WRITTEN PERMISSION.

| ACAD REFERENCE NO. | 846-ENG-MASTER   |
|--------------------|------------------|
| DRAWN: J.LEE       | DATE: APR. 22/09 |
| CHECKED:           | DATE:            |
| SCALE: 1:1         | SHEET 1 OF 2     |
| DRAWING NUMBER     | ISSUE            |
| 846-ENG-MASTER     | 1                |