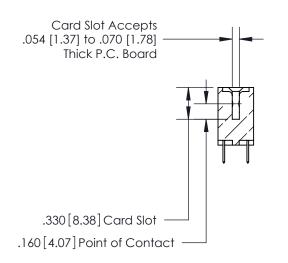

**Contact Code 560** 

INSULATOR MATERIAL: THERMOPLASTIC POLYESTER, UL 94V-0 CONTACT MATERIAL; COPPER, NICKEL, TIN ALLOY CA-725 CONTACT PLATING: GOLD ON THE MATING AREA, TIN-LEAD ON THE CONTACT TAILS, NICKEL UNDERPLATE

**Contact Code 558** 

## 846/896 SERIES HIGH TEMP CARD EDGE CONNECTOR CONTACT CODE 555,556,558,559,560 DIMENSIONS

.150 [3.81]

YOUR CONNECTION TO QUALITY & SERVICE

**Contact Code 559** 

**EDAC INC** TORONTO, ONTARIO CANADA

THESE DRAWINGS AND SPECIFICATIONS ARE THE PROPERTY OF EDAC INC.,AND SHALL NOT BE REPRODUCED, OR COPIED OR USED AS THE BASIS FOR THE MANUFACTURE OR SALE OF APPARATUS WITHOUT WRITTEN PERMISSION.