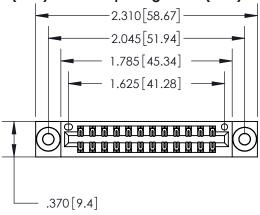

<u>Contact Dimensions:</u> 520-P.C. Tail .030x.018 (0.76x0.46) - Tail LG. = .175 (4.45) .125 (3.18) Contact Spacing x .250 (6.35) Row Spacing

INSULATOR MATERIAL: THERMOPLASTIC POLYESTER, UL 94V-0 CONTACT MATERIAL; COPPER, NICKEL, TIN ALLOY CA-725 CONTACT PLATING: GOLD ON THE MATING AREA, TIN-LEAD ON THE CONTACT TAILS, NICKEL UNDERPLATE

THIS IS A C.A.D. GENERATED DRAWING DO NOT MAKE MANUAL REVISIONS TO MASTER.

846/896 SERIES HIGH TEMP CARD EDGE CONNECTOR PART NUMBER: 896-024-520-803

YOUR CONNECTION TO QUALITY & SERVICE

**EDAC INC** TORONTO, ONTARIO CANADA