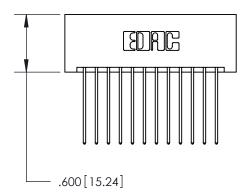

846-ENG-MASTER

THIS IS A C.A.D. GENERATED DRAWING DO NOT MAKE MANUAL REVISIONS TO MASTER.

ISSUE NUMBER

ORIGINAL

1

.060 [1.52] .200 [5.08] .210[5.33] -.660 [16.76]

.060 [1.52] .150 [3.81] .260[6.6] -**Outside Tails** .660[16.76]

**Outside Tails** 

|  | ACAD REFERENCE NO. |       | 846-ENG-MASTER   |        |
|--|--------------------|-------|------------------|--------|
|  | DRAWN:             | J.LEE | DATE: APR. 22/09 |        |
|  | CHECKED:           |       | DATE:            |        |
|  | SCALE:             | 1:1   | SHEET            | 2 OF 2 |
|  | DRAWING NUMBER     |       | ISSUE            |        |