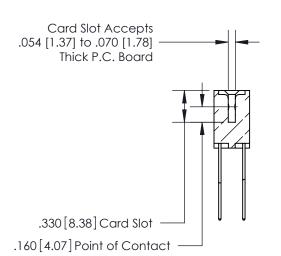

.165[4.19] .375 [9.54] .125(3.18) to .210(5.33) .125(3.18) to .210(5.33)

**Contact Code 558** 

**Contact Code 559** 

**Contact Code 560** 

INSULATOR MATERIAL: THERMOPLASTIC POLYESTER, UL 94V-0 CONTACT MATERIAL; COPPER, NICKEL, TIN ALLOY CA-725 CONTACT PLATING: GOLD ON THE MATING AREA, TIN-LEAD ON THE CONTACT TAILS, NICKEL UNDERPLATE