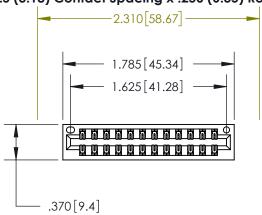

THIS IS A C.A.D. GENERATED DRAWING DO NOT MAKE MANUAL REVISIONS TO MASTER.

1

ACAD REFERENCE NO.

846/896 SERIES HIGH TEMP CARD EDGE CONNECTOR PART NUMBER: 896-024-541-201

**EDAC INC** TORONTO, ONTARIO CANADA

<u>Contact Dimensions:</u> 541-Wire Wrap .025 Sq. (0.64 Sq.) - Tail LG. =.750 (19.05) .125 (3.18) Contact Spacing x .250 (6.35) Row Spacing

INSULATOR MATERIAL: THERMOPLASTIC POLYESTER, UL 94V-0 CONTACT MATERIAL; COPPER, NICKEL, TIN ALLOY CA-725 CONTACT PLATING: GOLD ON THE MATING AREA, TIN-LEAD ON THE CONTACT TAILS, NICKEL UNDERPLATE