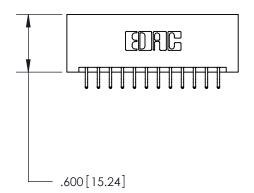

THIS IS A C.A.D. GENERATED DRAWING DO NOT MAKE MANUAL REVISIONS TO MASTER.

ORIGINAL

846/896 SERIES HIGH TEMP CARD EDGE CONNECTOR PART NUMBER: 896-024-556-201

**EDAC INC** TORONTO, ONTARIO CANADA

THESE DRAWINGS AND SPECIFICATIONS ARE THE PROPERTY OF EDAC INC.,AND SHALL NOT BE REPRODUCED, OR COPIED OR USED AS THE BASIS FOR THE MANUFACTURE OR SALE OF APPARATUS WITHOUT WRITTEN PERMISSION.