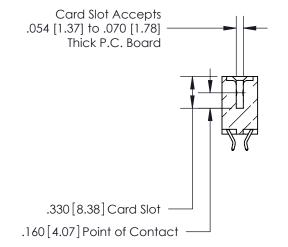

.165[4.19] .375 [9.54] .125(3.18) to .210(5.33) .125(3.18) to .210(5.33)

**Contact Code 558** 

**Contact Code 559** 

**Contact Code 560** 

INSULATOR MATERIAL: THERMOPLASTIC POLYESTER, UL 94V-0 CONTACT MATERIAL; COPPER, NICKEL, TIN ALLOY CA-725 CONTACT PLATING: GOLD ON THE MATING AREA, TIN-LEAD ON THE CONTACT TAILS, NICKEL UNDERPLATE