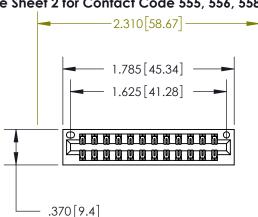

<u>Contact Dimensions:</u> 556-Extender Board Bend (Code 520 Contacts) See Sheet 2 for Contact Code 555, 556, 558, 559, 560 Dimensions

INSULATOR MATERIAL: THERMOPLASTIC POLYESTER, UL 94V-0 CONTACT MATERIAL; COPPER, NICKEL, TIN ALLOY CA-725 CONTACT PLATING: GOLD ON THE MATING AREA, TIN-LEAD ON THE CONTACT TAILS, NICKEL UNDERPLATE

## 846/896 SERIES HIGH TEMP CARD EDGE CONNECTOR CONTACT CODE 555,556,558,559,560 DIMENSIONS

YOUR CONNECTION TO QUALITY & SERVICE

**EDAC INC** TORONTO, ONTARIO CANADA

THESE DRAWINGS AND SPECIFICATIONS ARE THE PROPERTY OF EDAC INC.,AND SHALL NOT BE REPRODUCED, OR COPIED OR USED AS THE BASIS FOR THE MANUFACTURE OR SALE OF APPARATUS WITHOUT WRITTEN PERMISSION.