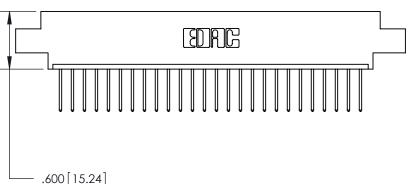

THIS IS A C.A.D. GENERATED DRAWING DO NOT MAKE MANUAL REVISIONS TO MASTER.

ISSUE NUMBER

.165[4.19]

.375 [9.54]

ORIGINAL

1

.060 [1.52] .125(3.18) to .210(5.33) **Outside Tails** .125(3.18) to .210(5.33) **Outside Tails** 

**Contact Code 560** 

INSULATOR MATERIAL: THERMOPLASTIC POLYESTER, UL 94V-0 CONTACT MATERIAL; COPPER, NICKEL, TIN ALLOY CA-725 CONTACT PLATING: GOLD ON THE MATING AREA, TIN-LEAD ON THE CONTACT TAILS, NICKEL UNDERPLATE

**Contact Code 558** 

## 846/896 SERIES HIGH TEMP CARD EDGE CONNECTOR CONTACT CODE 555,556,558,559,560 DIMENSIONS

.150 [3.81]

YOUR CONNECTION TO QUALITY & SERVICE

**Contact Code 559** 

**EDAC INC** TORONTO, ONTARIO CANADA

THESE DRAWINGS AND SPECIFICATIONS ARE THE PROPERTY OF EDAC INC.,AND SHALL NOT BE REPRODUCED, OR COPIED OR USED AS THE BASIS FOR THE MANUFACTURE OR SALE OF APPARATUS WITHOUT WRITTEN PERMISSION.

| ACAD REFERENCE NO. | 846-ENG-MASTER   |
|--------------------|------------------|
| DRAWN: J.LEE       | DATE: APR. 22/09 |
| CHECKED:           | DATE:            |
| SCALE: 1:1         | SHEET 2 OF 2     |
| DRAWING NUMBER     | ISSUE            |
| 846-ENG-MASTER     | 1                |