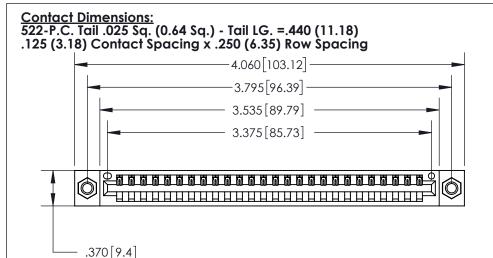

THIS IS A C.A.D. GENERATED DRAWING DO NOT MAKE MANUAL REVISIONS TO MASTER.

Card Slot Accepts .054 [1.37] to .070 [1.78] Thick P.C. Board

.330 [8.38] Card Slot

ISSUE NUMBER ORIGINAL

INSULATOR MATERIAL: THERMOPLASTIC POLYESTER, UL 94V-0 CONTACT MATERIAL; COPPER, NICKEL, TIN ALLOY CA-725

CONTACT PLATING: GOLD ON THE MATING AREA, TIN-LEAD

ON THE CONTACT TAILS, NICKEL UNDERPLATE

.160 [4.07] Point of Contact -846/896 SERIES HIGH TEMP CARD EDGE CONNECTOR PART NUMBER: 896-026-522-607

**EDAC INC** TORONTO, ONTARIO

CANADA YOUR CONNECTION TO QUALITY & SERVICE

THESE DRAWINGS AND SPECIFICATIONS ARE THE PROPERTY OF EDAC INC.,AND SHALL NOT BE REPRODUCED, OR COPIED OR USED AS THE BASIS FOR THE MANUFACTURE OR SALE OF APPARATUS WITHOUT WRITTEN PERMISSION.

| ACAD REFERENCE NO. | 846-ENG-MASTER   |
|--------------------|------------------|
| DRAWN: J.LEE       | DATE: APR. 22/09 |
| CHECKED:           | DATE:            |
| SCALE: 1:1         | SHEET 1 OF 2     |
| DRAWING NUMBER     | ISSUE            |
| 846-FNG-MASTER     | 1                |