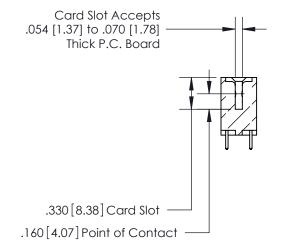

**Contact Code 560** 

INSULATOR MATERIAL: THERMOPLASTIC POLYESTER, UL 94V-0 CONTACT MATERIAL; COPPER, NICKEL, TIN ALLOY CA-725 CONTACT PLATING: GOLD ON THE MATING AREA, TIN-LEAD ON THE CONTACT TAILS, NICKEL UNDERPLATE

**Contact Code 558** 

## 846/896 SERIES HIGH TEMP CARD EDGE CONNECTOR CONTACT CODE 555,556,558,559,560 DIMENSIONS

.150 [3.81]

YOUR CONNECTION TO QUALITY & SERVICE

**Contact Code 559** 

**EDAC INC** TORONTO, ONTARIO CANADA

THESE DRAWINGS AND SPECIFICATIONS ARE THE PROPERTY OF EDAC INC.,AND SHALL NOT BE REPRODUCED, OR COPIED OR USED AS THE BASIS FOR THE MANUFACTURE OR SALE OF APPARATUS WITHOUT WRITTEN PERMISSION.