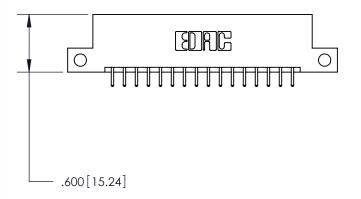

THIS IS A C.A.D. GENERATED DRAWING DO NOT MAKE MANUAL REVISIONS TO MASTER.

ISSUE NUMBER ORIGINAL

846/896 SERIES HIGH TEMP CARD EDGE CONNECTOR PART NUMBER: 896-032-521-212

**EDAC INC** TORONTO, ONTARIO CANADA

Contact Dimensions: 521-P.C. Tail .025 Sq. (0.64 Sq.) - Tail LG. =.150 (3.81) .125 (3.18) Contact Spacing x .250 (6.35) Row Spacing -2.810<sup>[71.37]</sup>-2.285 [58.04] 2.125 [53.98]

- .370[9.4]

- INSULATOR MATERIAL: THERMOPLASTIC POLYESTER, UL 94V-0 CONTACT MATERIAL; COPPER, NICKEL, TIN ALLOY CA-725
- CONTACT PLATING: GOLD ON THE MATING AREA, TIN-LEAD ON THE CONTACT TAILS, NICKEL UNDERPLATE