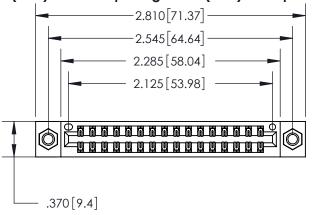

THIS IS A C.A.D. GENERATED DRAWING DO NOT MAKE MANUAL REVISIONS TO MASTER.

846/896 SERIES HIGH TEMP CARD EDGE CONNECTOR PART NUMBER: 896-032-521-807

YOUR CONNECTION TO QUALITY & SERVICE

**EDAC INC** TORONTO, ONTARIO CANADA