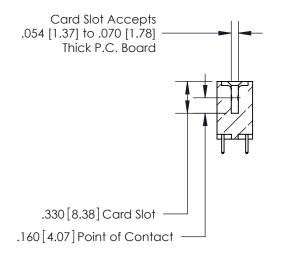

Contact Dimensions: 521-P.C. Tail .025 Sq. (0.64 Sq.) - Tail LG. =.150 (3.81) .125 (3.18) Contact Spacing x .250 (6.35) Row Spacing

INSULATOR MATERIAL: THERMOPLASTIC POLYESTER, UL 94V-0 CONTACT MATERIAL; COPPER, NICKEL, TIN ALLOY CA-725 CONTACT PLATING: GOLD ON THE MATING AREA, TIN-LEAD ON THE CONTACT TAILS, NICKEL UNDERPLATE

**Contact Code 560** 

INSULATOR MATERIAL: THERMOPLASTIC POLYESTER, UL 94V-0 CONTACT MATERIAL; COPPER, NICKEL, TIN ALLOY CA-725 CONTACT PLATING: GOLD ON THE MATING AREA, TIN-LEAD ON THE CONTACT TAILS, NICKEL UNDERPLATE

**Contact Code 558** 

## 846/896 SERIES HIGH TEMP CARD EDGE CONNECTOR CONTACT CODE 555,556,558,559,560 DIMENSIONS

.150 [3.81]

YOUR CONNECTION TO QUALITY & SERVICE

**Contact Code 559** 

**EDAC INC** TORONTO, ONTARIO CANADA

THESE DRAWINGS AND SPECIFICATIONS ARE THE PROPERTY OF EDAC INC.,AND SHALL NOT BE REPRODUCED, OR COPIED OR USED AS THE BASIS FOR THE MANUFACTURE OR SALE OF APPARATUS WITHOUT WRITTEN PERMISSION.