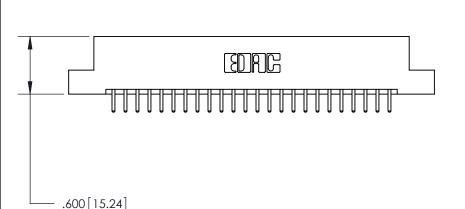

ISSUE NUMBER

ORIGINAL

1

THIS IS A C.A.D. GENERATED DRAWING DO NOT MAKE MANUAL REVISIONS TO MASTER.

| Card Slot Accepts<br>.054 [1.37] to .070 [1.78] -<br>Thick P.C. Board |      |
|-----------------------------------------------------------------------|------|
|                                                                       |      |
| .330 [8.38] Card Slot<br>.160 [4.07] Point of Contac                  | ct — |

THIS IS A C.A.D. GENERATED DRAWING DO NOT MAKE MANUAL REVISIONS TO MASTER.

ISSUE NUMBER

.165[4.19]

.375 [9.54]

ORIGINAL

1

.060 [1.52] .125(3.18) to .210(5.33) **Outside Tails** .125(3.18) to .210(5.33) **Outside Tails** 