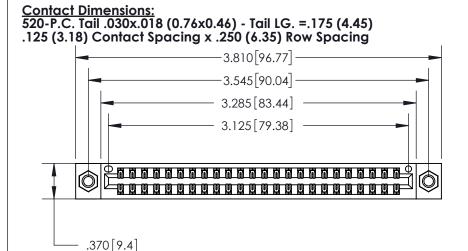

**EDAC INC** TORONTO, ONTARIO CANADA YOUR CONNECTION TO QUALITY & SERVICE

846/896 SERIES HIGH TEMP CARD EDGE CONNECTOR

THESE DRAWINGS AND SPECIFICATIONS ARE THE PROPERTY OF EDAC INC., AND SHALL NOT BE REPRODUCED, OR COPIED OR USED AS THE BASIS FOR THE MANUFACTURE OR SALE OF APPARATUS WITHOUT WRITTEN PERMISSION.

INSULATOR MATERIAL: THERMOPLASTIC POLYESTER, UL 94V-0 CONTACT MATERIAL; COPPER, NICKEL, TIN ALLOY CA-725

CONTACT PLATING: GOLD ON THE MATING AREA, TIN-LEAD ON THE CONTACT TAILS, NICKEL UNDERPLATE

PART NUMBER: 896-048-520-207