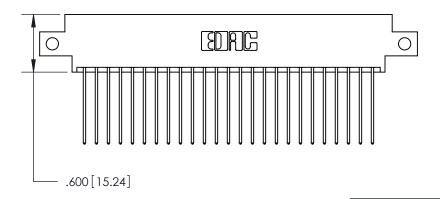

846/896 SERIES HIGH TEMP CARD EDGE CONNECTOR PART NUMBER: 896-050-541-812

YOUR CONNECTION TO QUALITY & SERVICE

**EDAC INC** TORONTO, ONTARIO CANADA

THESE DRAWINGS AND SPECIFICATIONS ARE THE PROPERTY OF EDAC INC., AND SHALL NOT BE REPRODUCED, OR COPIED OR USED AS THE BASIS FOR THE MANUFACTURE OR SALE OF APPARATUS WITHOUT WRITTEN PERMISSION.

<u>Contact Dimensions:</u> 541-Wire Wrap .025 Sq. (0.64 Sq.) - Tail LG. =.750 (19.05) .125 (3.18) Contact Spacing x .250 (6.35) Row Spacing **—**3.935[99.95]-3.410[86.61] -3.250[82.55] -

- .370[9.4]

THIS IS A C.A.D. GENERATED DRAWING

Card Slot Accepts .054 [1.37] to .070 [1.78] Thick P.C. Board .330 [8.38] Card Slot .160 [4.07] Point of Contact -

INSULATOR MATERIAL: THERMOPLASTIC POLYESTER, UL 94V-0 CONTACT MATERIAL; COPPER, NICKEL, TIN ALLOY CA-725 CONTACT PLATING: GOLD ON THE MATING AREA, TIN-LEAD ON THE CONTACT TAILS, NICKEL UNDERPLATE