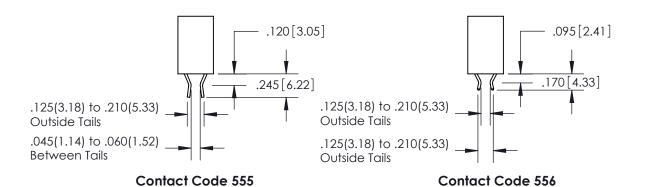

## 846/896 SERIES HIGH TEMP CARD EDGE CONNECTOR CONTACT CODE 555,556,558,559,560 DIMENSIONS

YOUR CONNECTION TO QUALITY & SERVICE

**EDAC INC** TORONTO, ONTARIO CANADA

THESE DRAWINGS AND SPECIFICATIONS ARE THE PROPERTY OF EDAC INC.,AND SHALL NOT BE REPRODUCED, OR COPIED OR USED AS THE BASIS FOR THE MANUFACTURE OR SALE OF APPARATUS WITHOUT WRITTEN PERMISSION.

Outside Tails

**Outside Tails** 

|  | ACAD REFERENCE NO. |       | 846-ENG-MASTER   |        |
|--|--------------------|-------|------------------|--------|
|  | DRAWN:             | J.LEE | DATE: APR. 22/09 |        |
|  | CHECKED:           |       | DATE:            |        |
|  | SCALE:             | 1:1   | SHEET            | 2 OF 2 |
|  | DRAWING NUMBER     |       | ISSUE            |        |