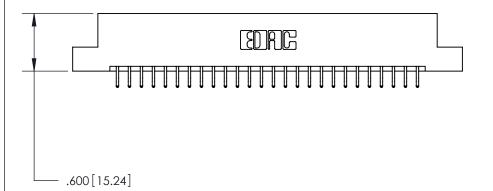

THIS IS A C.A.D. GENERATED DRAWING DO NOT MAKE MANUAL REVISIONS TO MASTER.

Card Slot Accepts .054 [1.37] to .070 [1.78] Thick P.C. Board

.330 [8.38] Card Slot .160 [4.07] Point of Contact -

ISSUE NUMBER ORIGINAL

846/896 SERIES HIGH TEMP CARD EDGE CONNECTOR PART NUMBER: 896-052-556-207

YOUR CONNECTION TO QUALITY & SERVICE

**EDAC INC** TORONTO, ONTARIO CANADA

THESE DRAWINGS AND SPECIFICATIONS ARE THE PROPERTY OF EDAC INC.,AND SHALL NOT BE REPRODUCED, OR COPIED OR USED AS THE BASIS FOR THE MANUFACTURE OR SALE OF APPARATUS WITHOUT WRITTEN PERMISSION.

INSULATOR MATERIAL: THERMOPLASTIC POLYESTER, UL 94V-0 CONTACT MATERIAL; COPPER, NICKEL, TIN ALLOY CA-725

CONTACT PLATING: GOLD ON THE MATING AREA, TIN-LEAD ON THE CONTACT TAILS, NICKEL UNDERPLATE

THIS IS A C.A.D. GENERATED DRAWING DO NOT MAKE MANUAL REVISIONS TO MASTER.