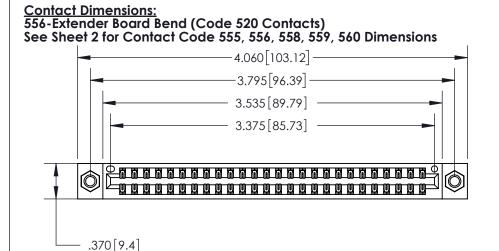

THIS IS A C.A.D. GENERATED DRAWING DO NOT MAKE MANUAL REVISIONS TO MASTER.

Card Slot Accepts .054 [1.37] to .070 [1.78] Thick P.C. Board

.330 [8.38] Card Slot .160 [4.07] Point of Contact -

ISSUE NUMBER ORIGINAL

846/896 SERIES HIGH TEMP CARD EDGE CONNECTOR PART NUMBER: 896-052-556-207

YOUR CONNECTION TO QUALITY & SERVICE

**EDAC INC** TORONTO, ONTARIO CANADA

THESE DRAWINGS AND SPECIFICATIONS ARE THE PROPERTY OF EDAC INC.,AND SHALL NOT BE REPRODUCED, OR COPIED OR USED AS THE BASIS FOR THE MANUFACTURE OR SALE OF APPARATUS WITHOUT WRITTEN PERMISSION.

INSULATOR MATERIAL: THERMOPLASTIC POLYESTER, UL 94V-0 CONTACT MATERIAL; COPPER, NICKEL, TIN ALLOY CA-725

CONTACT PLATING: GOLD ON THE MATING AREA, TIN-LEAD ON THE CONTACT TAILS, NICKEL UNDERPLATE

THIS IS A C.A.D. GENERATED DRAWING DO NOT MAKE MANUAL REVISIONS TO MASTER.