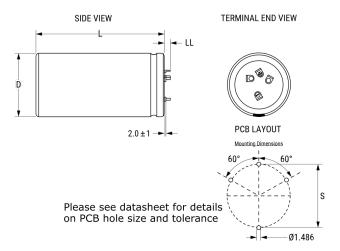

Click here for the 3D model.

| Dimensions | ,                  |
|------------|--------------------|
| D          | 40mm +1mm          |
| L          | 100mm +/-2mm       |
| S          | 22.5mm +/-0.1mm    |
| LL         | 5.5mm +/-1mm       |
| F          | 1.486mm +/-0.076mm |