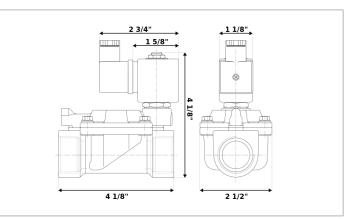

## **DKSV228**

Normally closed, pilot operated, 2-way solenoid valve with brass body and 3/4" connections

| Valve                |                                       |  |
|----------------------|---------------------------------------|--|
| Pipe size:           | 3/4" NPT                              |  |
| Operating pressure:  | 3–230 psi                             |  |
| Flow coefficient:    | 9.8 Cv                                |  |
| Media temperature:   | 15–195 °F                             |  |
| Ambient temperature: | 15–105 °F                             |  |
| Suggested usage:     | Air, inert gas, water                 |  |
| Operation:           | 2-way, normally closed solenoid valve |  |
| Mechanism:           | Pilot operated                        |  |
| Manual override:     | No                                    |  |
| Pipe gender:         | Female                                |  |
| Orifice size:        | 3/4"                                  |  |
| Design pressure:     | 330 psi                               |  |
| Media viscosity:     | 12 cSt                                |  |