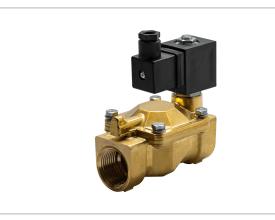

## **DKSV228**

Normally closed, pilot operated, 2-way solenoid valve with brass body and 3/4" connections

| Valve                |                                       |  |
|----------------------|---------------------------------------|--|
| Pipe size:           | 3/4" NPT                              |  |
| Operating pressure:  | 3–230 psi                             |  |
| Flow coefficient:    | 9.8 Cv                                |  |
| Media temperature:   | 15–195 °F                             |  |
| Ambient temperature: | 15–105 °F                             |  |
| Suggested usage:     | Air, inert gas, water                 |  |
| Operation:           | 2-way, normally closed solenoid valve |  |
| Mechanism:           | Pilot operated                        |  |
| Manual override:     | No                                    |  |
| Pipe gender:         | Female                                |  |
| Orifice size:        | 3/4"                                  |  |
| Design pressure:     | 330 psi                               |  |
| Media viscosity:     | 12 cSt                                |  |