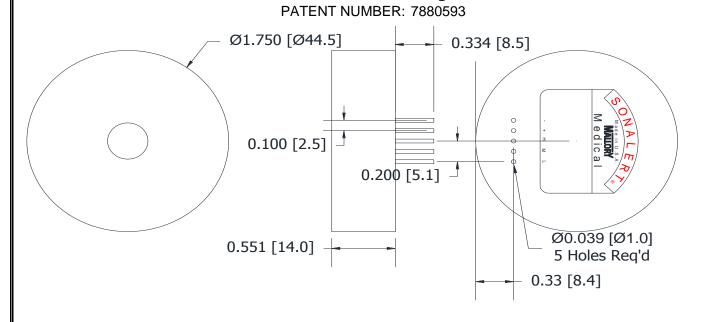

| MALLORY | Mallory Sonalert Products,Inc. | Part #:   | SBT5LM1PC |
|---------|--------------------------------|-----------|-----------|
|         | Sales Outline Drawing          | Revision: | F         |

Dimensions: Inches [mm] cUL Recognized ROHS Compliant

tolerances:  $\begin{array}{c} \pm 0.01 \ [\pm 0.3] \\ \pm 0.005 \ [\pm 0.1] \end{array}$ 

\*lpk = Instantaneous Peak