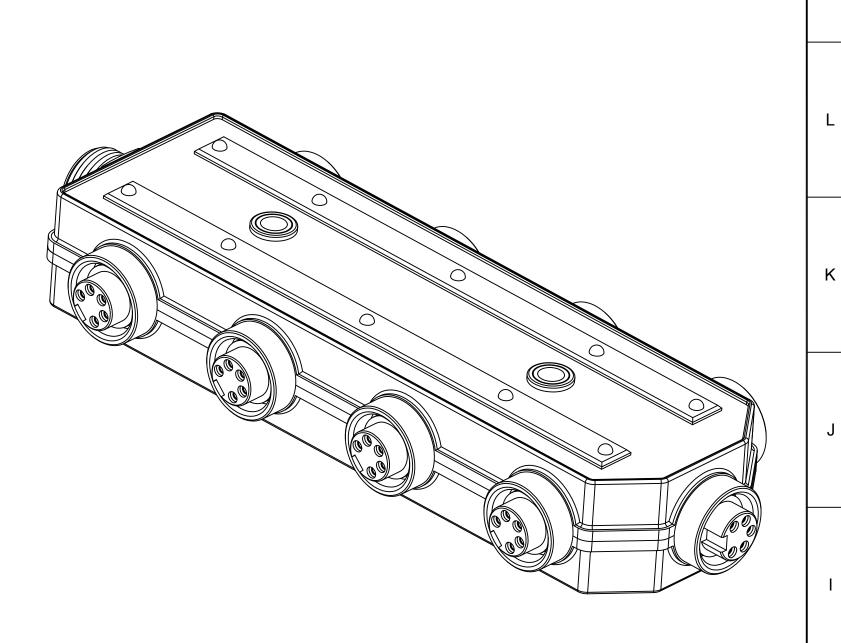

|   | CONFORENT        |                        | ГІЛІЭП           |
|---|------------------|------------------------|------------------|
| 1 | INSERT           | TPE                    | GRAY             |
| 2 | CONTACT SOCKET   | COPPER ALLOY           | GOLD OVER NICKEL |
| 3 | CONTACT PIN      | COPPER ALLOY           | GOLD OVER NICKEL |
| 4 | RECEPTACLE SHELL | 316 STAINLESS<br>STEEL | PASSIVATED       |
| 5 | HOUSING          | PBT                    | GRAY             |
| 6 | LABEL            | ABS                    | WHITE            |
|   | POTTING MATERIAL | EPOXY                  | TRANSLUCENT      |
|   |                  | -                      |                  |

| 20 | 19 | 18 | 17 | 16 | 15 | 14 |
|----|----|----|----|----|----|----|
|----|----|----|----|----|----|----|

А

|  |                                                                                                                                                                                                    |                                                                                                                                                      |                                                                                                                                                                                                                                                                                                                                                                                                                                                                                                                                                                                                                                                                                                                                                                                                                                                                                                                                                                                                                                                                                                                                                                                                                                                                                                                                                                                                                                                                                                                                                                                                                                                                                                                                                                                                                                                                                                                                                                                                                                                                                                                                                                                                                                                                                                                                                                                                                                                                                                                                                                                                                                                                                                                                                                                                                                                                                                                                                                                                                                                                                                                                                                                                                                                                                        | -             |                                                                                                                                                                                  | -                                                                                                                                                    | -              |  |
|--|----------------------------------------------------------------------------------------------------------------------------------------------------------------------------------------------------|------------------------------------------------------------------------------------------------------------------------------------------------------|----------------------------------------------------------------------------------------------------------------------------------------------------------------------------------------------------------------------------------------------------------------------------------------------------------------------------------------------------------------------------------------------------------------------------------------------------------------------------------------------------------------------------------------------------------------------------------------------------------------------------------------------------------------------------------------------------------------------------------------------------------------------------------------------------------------------------------------------------------------------------------------------------------------------------------------------------------------------------------------------------------------------------------------------------------------------------------------------------------------------------------------------------------------------------------------------------------------------------------------------------------------------------------------------------------------------------------------------------------------------------------------------------------------------------------------------------------------------------------------------------------------------------------------------------------------------------------------------------------------------------------------------------------------------------------------------------------------------------------------------------------------------------------------------------------------------------------------------------------------------------------------------------------------------------------------------------------------------------------------------------------------------------------------------------------------------------------------------------------------------------------------------------------------------------------------------------------------------------------------------------------------------------------------------------------------------------------------------------------------------------------------------------------------------------------------------------------------------------------------------------------------------------------------------------------------------------------------------------------------------------------------------------------------------------------------------------------------------------------------------------------------------------------------------------------------------------------------------------------------------------------------------------------------------------------------------------------------------------------------------------------------------------------------------------------------------------------------------------------------------------------------------------------------------------------------------------------------------------------------------------------------------------------------|---------------|----------------------------------------------------------------------------------------------------------------------------------------------------------------------------------|------------------------------------------------------------------------------------------------------------------------------------------------------|----------------|--|
|  | PIN 1<br>PIN 2<br>PIN 3<br>PIN 3<br>PIN 4<br>PIN 5<br>PIN 1<br>PIN 2<br>PIN 3<br>PIN 4<br>PIN 5<br>PIN 1<br>PIN 2<br>PIN 3<br>PIN 4<br>PIN 5<br>PIN 3<br>PIN 4<br>PIN 5<br>PIN 3<br>PIN 4<br>PIN 5 | SHIELD<br>+V<br>-V<br>+BUS<br>-BUS<br>SHIELD<br>+V<br>-V<br>+BUS<br>-BUS<br>SHIELD<br>+V<br>-V<br>+BUS<br>-BUS<br>SHIELD<br>+V<br>-V<br>+BUS<br>-BUS | HEND<br>PIN 2<br>HEND<br>PIN 3<br>HEND<br>PIN 3<br>HEND<br>PIN 3<br>HEND<br>FIN 3 | SUB-<br>C NIT | PIN 1<br>PIN 2<br>PIN 3<br>PIN 4<br>PIN 3<br>PIN 4<br>PIN 5<br>PIN 1<br>PIN 2<br>PIN 3<br>PIN 4<br>PIN 5<br>PIN 1<br>PIN 3<br>PIN 4<br>PIN 5<br>PIN 1<br>PIN 3<br>PIN 4<br>PIN 5 | SHIELD<br>+V<br>-V<br>+BUS<br>-BUS<br>SHIELD<br>+V<br>-V<br>+BUS<br>-BUS<br>SHIELD<br>+V<br>-V<br>+BUS<br>-BUS<br>SHIELD<br>+V<br>-V<br>+BUS<br>-BUS | J2<br>J4<br>J6 |  |
|  |                                                                                                                                                                                                    |                                                                                                                                                      | PIN 1 SHIELD<br>PIN 2 + V<br>PIN 3 - V<br>PIN 4 + BUS                                                                                                                                                                                                                                                                                                                                                                                                                                                                                                                                                                                                                                                                                                                                                                                                                                                                                                                                                                                                                                                                                                                                                                                                                                                                                                                                                                                                                                                                                                                                                                                                                                                                                                                                                                                                                                                                                                                                                                                                                                                                                                                                                                                                                                                                                                                                                                                                                                                                                                                                                                                                                                                                                                                                                                                                                                                                                                                                                                                                                                                                                                                                                                                                                                  | IJ            |                                                                                                                                                                                  |                                                                                                                                                      |                |  |

|      | DPER                                 | ATING TEMPER   | TEMPERATURE        |             | 0°C T□ 60°C |             |       |                | С |  |
|------|--------------------------------------|----------------|--------------------|-------------|-------------|-------------|-------|----------------|---|--|
|      |                                      |                |                    |             |             |             |       |                |   |  |
|      | DIMENSION STYLE                      | SCALE          | E   D              | ESIGN UNITS | 6           |             | חמוו  |                |   |  |
|      | IN/MM                                | 1:1            |                    | INCH        |             |             | OJE   | ANGLE<br>CTION |   |  |
| DRAW | /N BY DATE                           | TITLE          |                    |             | I           |             |       |                |   |  |
| (JOZ | ZWIK 2010                            | /01/22         | MC SIDE MOUNT MPIS |             |             |             |       |                |   |  |
| HECK | HECKED BY DATE 8 PORT WITH PASS THRU |                |                    |             |             |             |       |                |   |  |
| SWC  | ODMAN 2010                           | /01/22         |                    |             |             |             |       |                |   |  |
|      |                                      | molex          | MC                 | ) FX I      | NC          | ORPOR       | ΑΤ    | =D             |   |  |
|      | URPHY 2010                           |                |                    |             |             |             |       |                |   |  |
|      | RIAL NO.                             | DOCUMEN        | IT NO.             |             |             |             |       | SHEET NO.      |   |  |
|      | SEE TABL                             | E              | SD-130036-011 10F1 |             |             |             |       |                | A |  |
| SIZE | THIS DRAWIN                          | NG CONTAINS IN | IFORMA             | TION THA    | T IS I      | PROPRIETAR  | ΥΤΟ   | MOLEX          |   |  |
| D    | INCORPORATE                          | ED AND SHOUL   | D NOT BI           | E USED W    | ITHC        | OUT WRITTEN | I PER | MISSION        |   |  |
|      | 5                                    | 4              |                    | 3           |             | 2           |       | 1              |   |  |

| VOLTAGE RATING        | 600 VAC/VDC |  |
|-----------------------|-------------|--|
| AMPERAGE RATING       | 7 AMPS      |  |
| PROTECTION            | IP67        |  |
| OPERATING TEMPERATURE | 0°C TO 60°C |  |