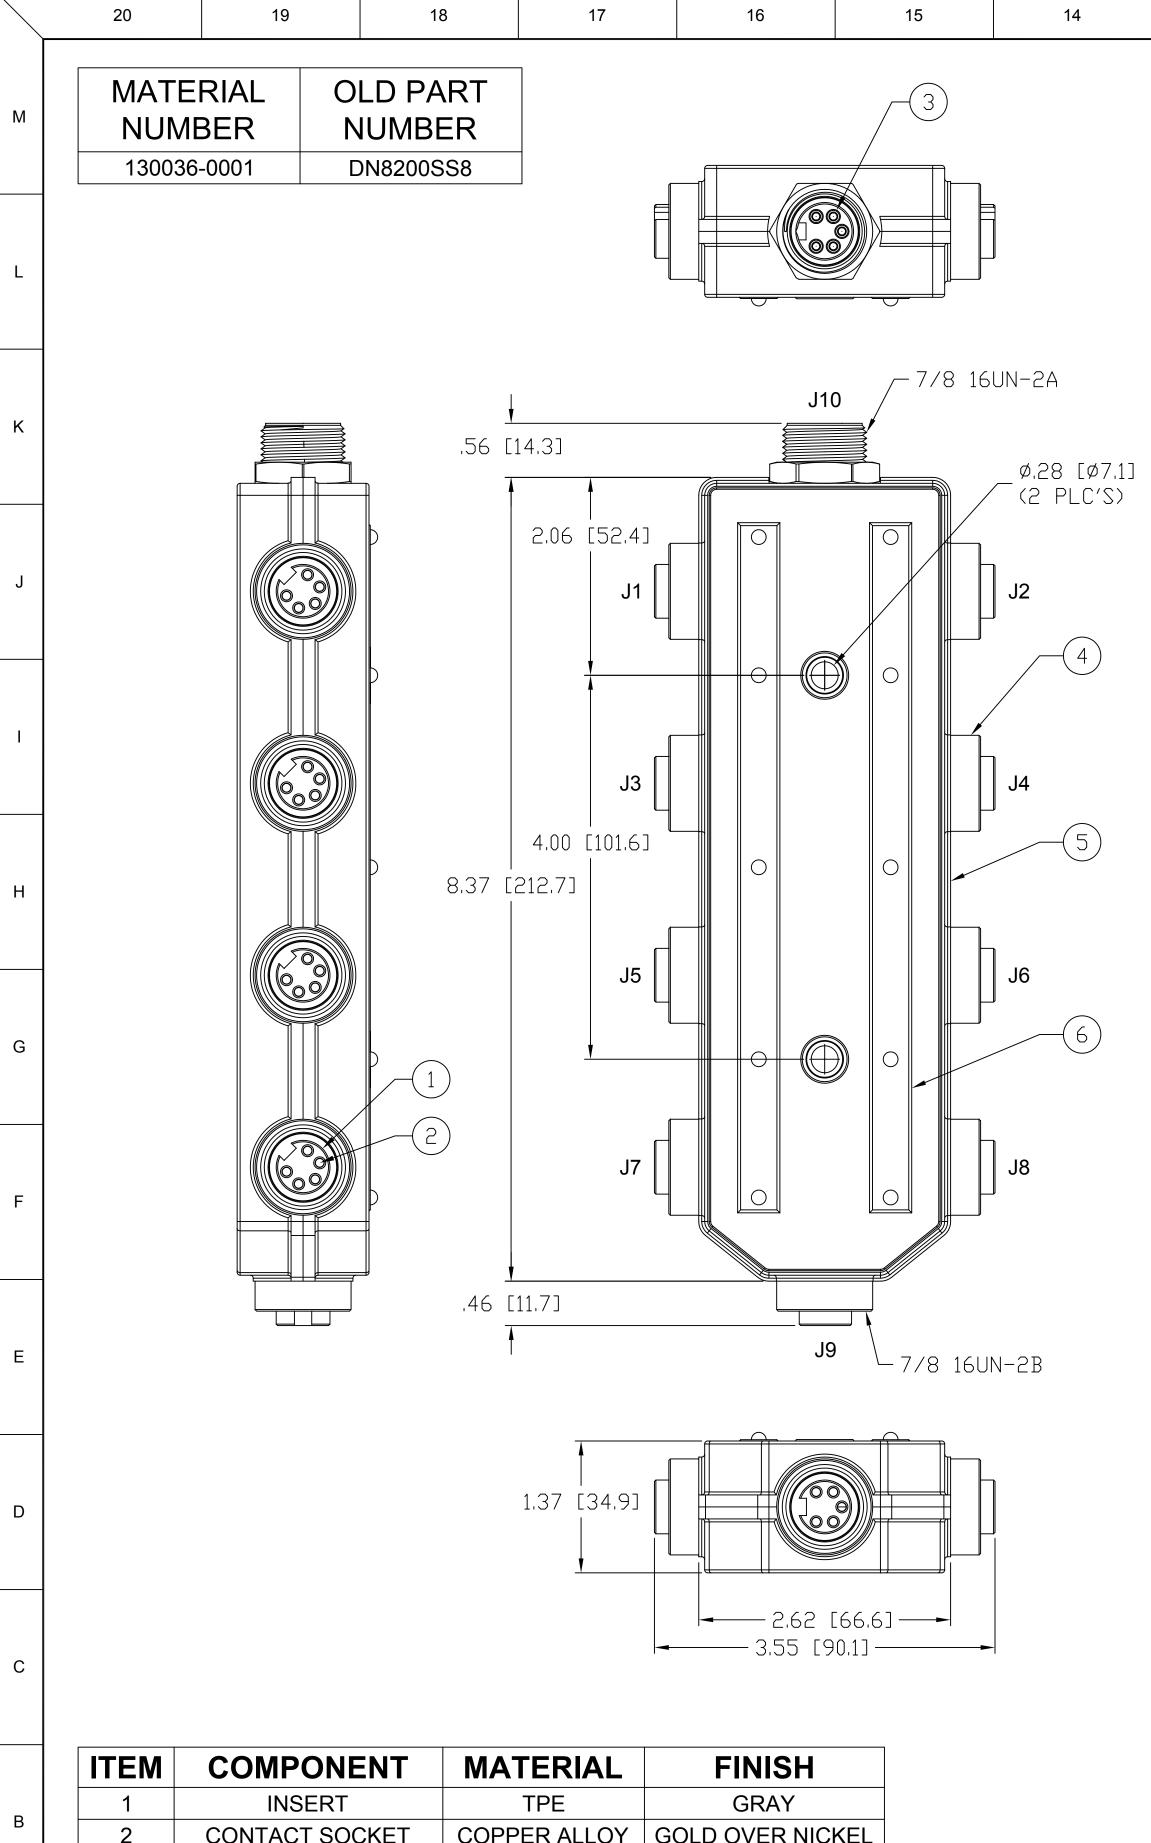

| 20 | 19 | 18 | 17 | 16 | 15 | 14 |
|----|----|----|----|----|----|----|
|----|----|----|----|----|----|----|

А

|  |                                                                                                                                                                                                    |                                                                                                                                                      |                                                                                                                                                                                                                                                                                                                                                                                                                                                                                                                                                                                                                                                                                                                                                                                                                                                                                                                                                                                                                                                                                                                                                                                                                                                                                                                                                                                                                                                                                                                                                                                                                                                                                                                                                                                                                                                                                                                                                                                                                                                                                                                                                                                                                                                                                                                                                                                                                                                                                                                                                                                                                                                                                                                                                                                                                                                                                                                                                                                                                                                                                                                                                                                                                                                                                        | -             |                                                                                                                                                                                  | -                                                                                                                                                    | -              |  |
|--|----------------------------------------------------------------------------------------------------------------------------------------------------------------------------------------------------|------------------------------------------------------------------------------------------------------------------------------------------------------|----------------------------------------------------------------------------------------------------------------------------------------------------------------------------------------------------------------------------------------------------------------------------------------------------------------------------------------------------------------------------------------------------------------------------------------------------------------------------------------------------------------------------------------------------------------------------------------------------------------------------------------------------------------------------------------------------------------------------------------------------------------------------------------------------------------------------------------------------------------------------------------------------------------------------------------------------------------------------------------------------------------------------------------------------------------------------------------------------------------------------------------------------------------------------------------------------------------------------------------------------------------------------------------------------------------------------------------------------------------------------------------------------------------------------------------------------------------------------------------------------------------------------------------------------------------------------------------------------------------------------------------------------------------------------------------------------------------------------------------------------------------------------------------------------------------------------------------------------------------------------------------------------------------------------------------------------------------------------------------------------------------------------------------------------------------------------------------------------------------------------------------------------------------------------------------------------------------------------------------------------------------------------------------------------------------------------------------------------------------------------------------------------------------------------------------------------------------------------------------------------------------------------------------------------------------------------------------------------------------------------------------------------------------------------------------------------------------------------------------------------------------------------------------------------------------------------------------------------------------------------------------------------------------------------------------------------------------------------------------------------------------------------------------------------------------------------------------------------------------------------------------------------------------------------------------------------------------------------------------------------------------------------------------|---------------|----------------------------------------------------------------------------------------------------------------------------------------------------------------------------------|------------------------------------------------------------------------------------------------------------------------------------------------------|----------------|--|
|  | PIN 1<br>PIN 2<br>PIN 3<br>PIN 3<br>PIN 4<br>PIN 5<br>PIN 1<br>PIN 2<br>PIN 3<br>PIN 4<br>PIN 5<br>PIN 1<br>PIN 2<br>PIN 3<br>PIN 4<br>PIN 5<br>PIN 3<br>PIN 4<br>PIN 5<br>PIN 3<br>PIN 4<br>PIN 5 | SHIELD<br>+V<br>-V<br>+BUS<br>-BUS<br>SHIELD<br>+V<br>-V<br>+BUS<br>-BUS<br>SHIELD<br>+V<br>-V<br>+BUS<br>-BUS<br>SHIELD<br>+V<br>-V<br>+BUS<br>-BUS | HEND<br>PIN 2<br>HEND<br>PIN 3<br>HEND<br>PIN 3<br>HEND<br>PIN 3<br>HEND<br>FIN 3 | SUB-<br>C NIT | PIN 1<br>PIN 2<br>PIN 3<br>PIN 4<br>PIN 3<br>PIN 4<br>PIN 5<br>PIN 1<br>PIN 2<br>PIN 3<br>PIN 4<br>PIN 5<br>PIN 1<br>PIN 3<br>PIN 4<br>PIN 5<br>PIN 1<br>PIN 3<br>PIN 4<br>PIN 5 | SHIELD<br>+V<br>-V<br>+BUS<br>-BUS<br>SHIELD<br>+V<br>-V<br>+BUS<br>-BUS<br>SHIELD<br>+V<br>-V<br>+BUS<br>-BUS<br>SHIELD<br>+V<br>-V<br>+BUS<br>-BUS | J2<br>J4<br>J6 |  |
|  |                                                                                                                                                                                                    |                                                                                                                                                      | PIN 1 SHIELD<br>PIN 2 + V<br>PIN 3 - V<br>PIN 4 + BUS                                                                                                                                                                                                                                                                                                                                                                                                                                                                                                                                                                                                                                                                                                                                                                                                                                                                                                                                                                                                                                                                                                                                                                                                                                                                                                                                                                                                                                                                                                                                                                                                                                                                                                                                                                                                                                                                                                                                                                                                                                                                                                                                                                                                                                                                                                                                                                                                                                                                                                                                                                                                                                                                                                                                                                                                                                                                                                                                                                                                                                                                                                                                                                                                                                  | IJ            |                                                                                                                                                                                  |                                                                                                                                                      |                |  |

|   | CONFORENT        |                        | ГІЛІЭП           |
|---|------------------|------------------------|------------------|
| 1 | INSERT           | TPE                    | GRAY             |
| 2 | CONTACT SOCKET   | COPPER ALLOY           | GOLD OVER NICKEL |
| 3 | CONTACT PIN      | COPPER ALLOY           | GOLD OVER NICKEL |
| 4 | RECEPTACLE SHELL | 316 STAINLESS<br>STEEL | PASSIVATED       |
| 5 | HOUSING          | PBT                    | GRAY             |
| 6 | LABEL            | ABS                    | WHITE            |
|   | POTTING MATERIAL | EPOXY                  | TRANSLUCENT      |
|   |                  | -                      |                  |