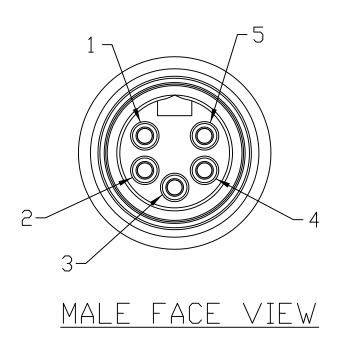

| 20 | 19 | 18 | 17 | 16 | 15 | 14 |
|----|----|----|----|----|----|----|
|----|----|----|----|----|----|----|

А

|  |                                                                                                                                                                                                    |                                                                                                                                                      |                                                                                                                                                                                                                                                                                                                                                                                                                                                                                                                                                                                                                                                                                                                                                                                                                                                                                                                                                                                                                                                                                                                                                                                                                                                                                                                                                                                                                                                                                                                                                                                                                                                                                                                                                                                                                                                                                                                                                                                                                                                                                                                                                                                                                                                                                                                                                                                                                                                                                                                                                                                                                                                                                                                                                                                                                                                                                                                                                                                                                                                                                                                                                                                                                                                                                        | -             |                                                                                                                                                                                  | -                                                                                                                                                    | -              |  |
|--|----------------------------------------------------------------------------------------------------------------------------------------------------------------------------------------------------|------------------------------------------------------------------------------------------------------------------------------------------------------|----------------------------------------------------------------------------------------------------------------------------------------------------------------------------------------------------------------------------------------------------------------------------------------------------------------------------------------------------------------------------------------------------------------------------------------------------------------------------------------------------------------------------------------------------------------------------------------------------------------------------------------------------------------------------------------------------------------------------------------------------------------------------------------------------------------------------------------------------------------------------------------------------------------------------------------------------------------------------------------------------------------------------------------------------------------------------------------------------------------------------------------------------------------------------------------------------------------------------------------------------------------------------------------------------------------------------------------------------------------------------------------------------------------------------------------------------------------------------------------------------------------------------------------------------------------------------------------------------------------------------------------------------------------------------------------------------------------------------------------------------------------------------------------------------------------------------------------------------------------------------------------------------------------------------------------------------------------------------------------------------------------------------------------------------------------------------------------------------------------------------------------------------------------------------------------------------------------------------------------------------------------------------------------------------------------------------------------------------------------------------------------------------------------------------------------------------------------------------------------------------------------------------------------------------------------------------------------------------------------------------------------------------------------------------------------------------------------------------------------------------------------------------------------------------------------------------------------------------------------------------------------------------------------------------------------------------------------------------------------------------------------------------------------------------------------------------------------------------------------------------------------------------------------------------------------------------------------------------------------------------------------------------------------|---------------|----------------------------------------------------------------------------------------------------------------------------------------------------------------------------------|------------------------------------------------------------------------------------------------------------------------------------------------------|----------------|--|
|  | PIN 1<br>PIN 2<br>PIN 3<br>PIN 3<br>PIN 4<br>PIN 5<br>PIN 1<br>PIN 2<br>PIN 3<br>PIN 4<br>PIN 5<br>PIN 1<br>PIN 2<br>PIN 3<br>PIN 4<br>PIN 5<br>PIN 3<br>PIN 4<br>PIN 5<br>PIN 3<br>PIN 4<br>PIN 5 | SHIELD<br>+V<br>-V<br>+BUS<br>-BUS<br>SHIELD<br>+V<br>-V<br>+BUS<br>-BUS<br>SHIELD<br>+V<br>-V<br>+BUS<br>-BUS<br>SHIELD<br>+V<br>-V<br>+BUS<br>-BUS | HEND<br>PIN 2<br>HEND<br>PIN 3<br>HEND<br>PIN 3<br>HEND<br>PIN 3<br>HEND<br>FIN 3 | SUB-<br>C NIT | PIN 1<br>PIN 2<br>PIN 3<br>PIN 4<br>PIN 3<br>PIN 4<br>PIN 5<br>PIN 1<br>PIN 2<br>PIN 3<br>PIN 4<br>PIN 5<br>PIN 1<br>PIN 3<br>PIN 4<br>PIN 5<br>PIN 1<br>PIN 3<br>PIN 4<br>PIN 5 | SHIELD<br>+V<br>-V<br>+BUS<br>-BUS<br>SHIELD<br>+V<br>-V<br>+BUS<br>-BUS<br>SHIELD<br>+V<br>-V<br>+BUS<br>-BUS<br>SHIELD<br>+V<br>-V<br>+BUS<br>-BUS | J2<br>J4<br>J6 |  |
|  |                                                                                                                                                                                                    |                                                                                                                                                      | PIN 1 SHIELD<br>PIN 2 + V<br>PIN 3 - V<br>PIN 4 + BUS                                                                                                                                                                                                                                                                                                                                                                                                                                                                                                                                                                                                                                                                                                                                                                                                                                                                                                                                                                                                                                                                                                                                                                                                                                                                                                                                                                                                                                                                                                                                                                                                                                                                                                                                                                                                                                                                                                                                                                                                                                                                                                                                                                                                                                                                                                                                                                                                                                                                                                                                                                                                                                                                                                                                                                                                                                                                                                                                                                                                                                                                                                                                                                                                                                  | IJ            |                                                                                                                                                                                  |                                                                                                                                                      |                |  |