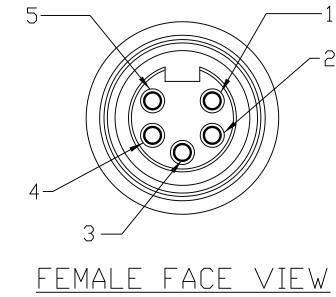

| 20 | 19 | 18 | 17 | 16 | 15 | 14 |
|----|----|----|----|----|----|----|
|----|----|----|----|----|----|----|

А

|  |                                                                                                                                                                                                    |                                                                                                                                                      |                                                                                                                                                                                                                                                                                                                                                                                                                                                                                                                                                                                                                                                                                                                                                                                                                                                                                                                                                                                                                                                                                                                                                                                                                                                                                                                                                                                                                                                                                                                                                                                                                                                                                                                                                                                                                                                                                                                                                                                                                                                                                                                                                                                                                                                                                                                                                                                                                                                                                                                                                                                                                                                                                                                                                                                                                                                                                                                                                                                                                                                                                                                                                                                                                                                                                        | -             |                                                                                                                                                                                  | -                                                                                                                                                    | -              |  |
|--|----------------------------------------------------------------------------------------------------------------------------------------------------------------------------------------------------|------------------------------------------------------------------------------------------------------------------------------------------------------|----------------------------------------------------------------------------------------------------------------------------------------------------------------------------------------------------------------------------------------------------------------------------------------------------------------------------------------------------------------------------------------------------------------------------------------------------------------------------------------------------------------------------------------------------------------------------------------------------------------------------------------------------------------------------------------------------------------------------------------------------------------------------------------------------------------------------------------------------------------------------------------------------------------------------------------------------------------------------------------------------------------------------------------------------------------------------------------------------------------------------------------------------------------------------------------------------------------------------------------------------------------------------------------------------------------------------------------------------------------------------------------------------------------------------------------------------------------------------------------------------------------------------------------------------------------------------------------------------------------------------------------------------------------------------------------------------------------------------------------------------------------------------------------------------------------------------------------------------------------------------------------------------------------------------------------------------------------------------------------------------------------------------------------------------------------------------------------------------------------------------------------------------------------------------------------------------------------------------------------------------------------------------------------------------------------------------------------------------------------------------------------------------------------------------------------------------------------------------------------------------------------------------------------------------------------------------------------------------------------------------------------------------------------------------------------------------------------------------------------------------------------------------------------------------------------------------------------------------------------------------------------------------------------------------------------------------------------------------------------------------------------------------------------------------------------------------------------------------------------------------------------------------------------------------------------------------------------------------------------------------------------------------------------|---------------|----------------------------------------------------------------------------------------------------------------------------------------------------------------------------------|------------------------------------------------------------------------------------------------------------------------------------------------------|----------------|--|
|  | PIN 1<br>PIN 2<br>PIN 3<br>PIN 3<br>PIN 4<br>PIN 5<br>PIN 1<br>PIN 2<br>PIN 3<br>PIN 4<br>PIN 5<br>PIN 1<br>PIN 2<br>PIN 3<br>PIN 4<br>PIN 5<br>PIN 3<br>PIN 4<br>PIN 5<br>PIN 3<br>PIN 4<br>PIN 5 | SHIELD<br>+V<br>-V<br>+BUS<br>-BUS<br>SHIELD<br>+V<br>-V<br>+BUS<br>-BUS<br>SHIELD<br>+V<br>-V<br>+BUS<br>-BUS<br>SHIELD<br>+V<br>-V<br>+BUS<br>-BUS | HEND<br>PIN 2<br>HEND<br>PIN 3<br>HEND<br>PIN 3<br>HEND<br>PIN 3<br>HEND<br>FIN 3 | SUB-<br>C NIT | PIN 1<br>PIN 2<br>PIN 3<br>PIN 4<br>PIN 3<br>PIN 4<br>PIN 5<br>PIN 1<br>PIN 2<br>PIN 3<br>PIN 4<br>PIN 5<br>PIN 1<br>PIN 3<br>PIN 4<br>PIN 5<br>PIN 1<br>PIN 3<br>PIN 4<br>PIN 5 | SHIELD<br>+V<br>-V<br>+BUS<br>-BUS<br>SHIELD<br>+V<br>-V<br>+BUS<br>-BUS<br>SHIELD<br>+V<br>-V<br>+BUS<br>-BUS<br>SHIELD<br>+V<br>-V<br>+BUS<br>-BUS | J2<br>J4<br>J6 |  |
|  |                                                                                                                                                                                                    |                                                                                                                                                      | PIN 1 SHIELD<br>PIN 2 + V<br>PIN 3 - V<br>PIN 4 + BUS                                                                                                                                                                                                                                                                                                                                                                                                                                                                                                                                                                                                                                                                                                                                                                                                                                                                                                                                                                                                                                                                                                                                                                                                                                                                                                                                                                                                                                                                                                                                                                                                                                                                                                                                                                                                                                                                                                                                                                                                                                                                                                                                                                                                                                                                                                                                                                                                                                                                                                                                                                                                                                                                                                                                                                                                                                                                                                                                                                                                                                                                                                                                                                                                                                  | IJ            |                                                                                                                                                                                  |                                                                                                                                                      |                |  |