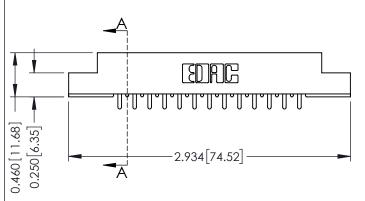

## **Contact Detail**

521-P.C. Tail .037x.015(0.94x0.38) - Tail LG.=.125(3.18) .156 [3.96] Contact Spacing with Single Centreline Row

THIS IS A C.A.D. GENERATED DRAWING

ISSUE