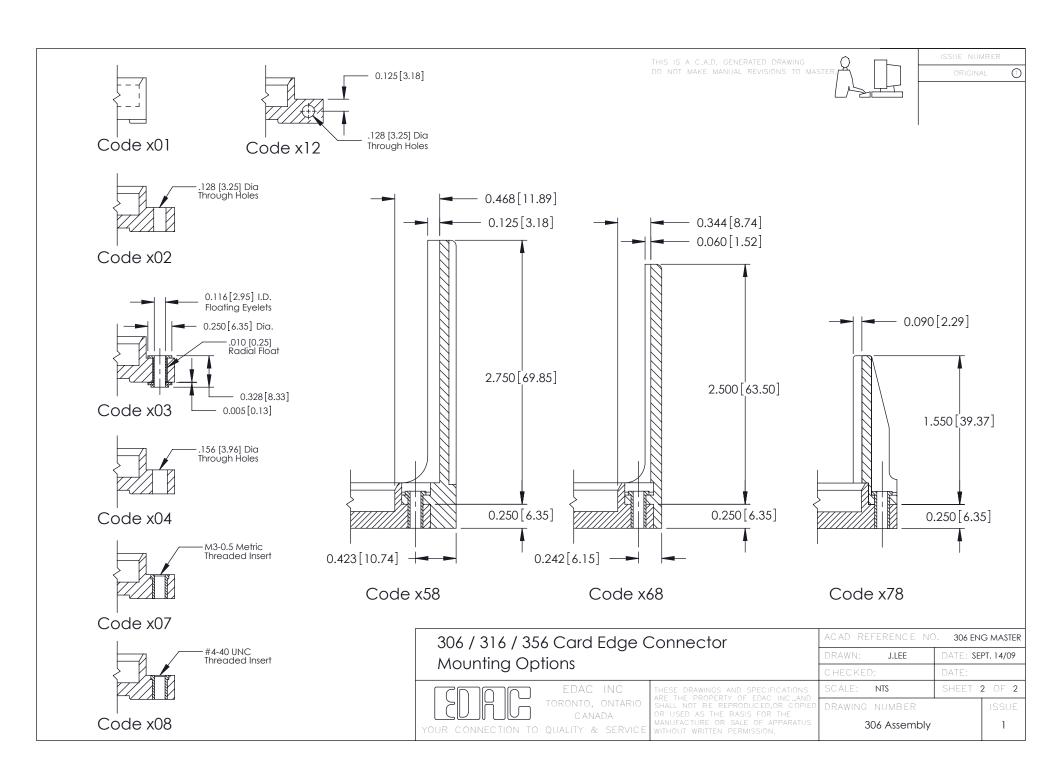

| 306 Assembly   |           | 1         |