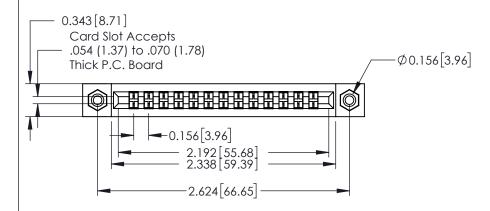

## **Contact Detail**

521-P.C. Tail .037x.015(0.94x0.38) - Tail LG.=.125(3.18) .156 [3.96] Contact Spacing with Single Centreline Row

THIS IS A C.A.D. GENERATED DRAWING

ISSUE