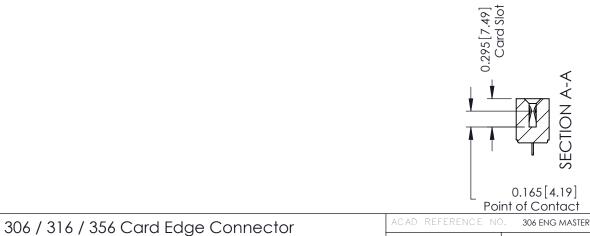

## **Contact Detail**

521-P.C. Tail .037x.015(0.94x0.38) - Tail LG.=.125(3.18) .156 [3.96] Contact Spacing with Single Centreline Row

THIS IS A C.A.D. GENERATED DRAWING

ISSUE