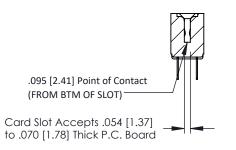

Mounting Option
#4-40 Unified Threaded Inserts

**Contact Detail** 

PC Tail .023x.013(0.58x0.33) - Tail LG=.213(5.41) .156 [3.96] Contact Spacing x .200 [5.08] Row Spacing THIS IS A C.A.D. GENERATED DRAWING DO NOT MAKE MANUAL REVISIONS TO MAS ER.