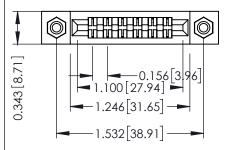

Mounting Option
#4-40 Unified Threaded Inserts

**Contact Detail** 

PC Tail .023x.013(0.58x0.33) - Tail LG=.213(5.41) .156 [3.96] Contact Spacing x .200 [5.08] Row Spacing THIS IS A C.A.D. GENERATED DRAWING DO NOT MAKE MANUAL REVISIONS TO MAS ER.