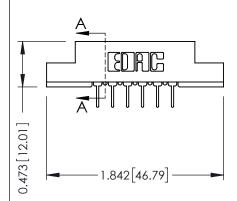

## **See Accompanying Pages for:**

- Contact Bend Details
- Mounting Options

SECTION A-A

| 307 / 357 Card Edge Connector<br>Part Number: 307-012-424-208 |                                                                  | ACAD REFERENCE NO. 307 ENG MASTER |             |          |          |
|---------------------------------------------------------------|------------------------------------------------------------------|-----------------------------------|-------------|----------|----------|
|                                                               |                                                                  | DRAWN:                            | J.LEE       | DATE: AU | G. 11/09 |
|                                                               |                                                                  | CHECKED:                          |             | DATE:    |          |
| TORONTO, ONTARIO CANADA                                       | OR USED AS THE BASIS FOR THE<br>MANUFACTURE OR SALE OF APPARATUS | SCALE:                            | NTS         | SHEET '  | 1 OF 3   |
|                                                               |                                                                  | DRAWING                           | NUMBER      |          | ISSUE    |
|                                                               |                                                                  | 30                                | 07 Assembly |          | 1        |