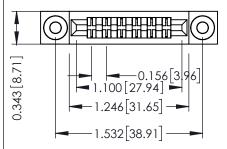

Mounting Option
.116 (2.95) I.D. Floating Eyelets

**Contact Detail** 

Extender Board Bend (Code 400 Contacts)
.156 [3.96] Contact Spacing x .200 [5.08] Row Spacing

THIS IS A C.A.D. GENERATED DRAWING
DO NOT MAKE MANUAL REVISIONS TO MAS