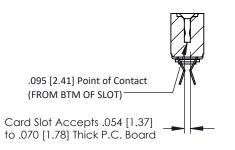

Mounting Option
.116 (2.95) I.D. Floating Eyelets

**Contact Detail** 

Extender Board Bend (Code 400 Contacts)
.156 [3.96] Contact Spacing x .200 [5.08] Row Spacing

THIS IS A C.A.D. GENERATED DRAWING
DO NOT MAKE MANUAL REVISIONS TO MAS