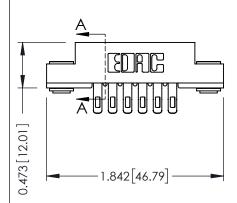

## SECTION A-A

307 ENG MASTER
DATE: AUG. 11/09

SHEET 1 OF 3

J.LEE

307 Assembly

NTS

| 307 / 357 Card Edge Connector<br>Part Number: 307-012-455-203 |                   |                                                                     | А |
|---------------------------------------------------------------|-------------------|---------------------------------------------------------------------|---|
|                                                               |                   |                                                                     | D |
|                                                               |                   |                                                                     | С |
|                                                               | EDAC INC          | THESE DRAWINGS AND SPECIFICATIONS ARE THE PROPERTY OF EDAC INC.,AND | S |
|                                                               | TORONTO, ONTARIO  | SHALL NOT BE REPRODUCED, OR COPIED OR USED AS THE BASIS FOR THE     | D |
| YOUR CONNECTION TO Q                                          | QUALITY & SERVICE | MANUFACTURE OR SALE OF APPARATUS WITHOUT WRITTEN PERMISSION.        |   |