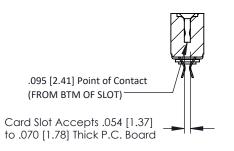

Mounting Option
.116 (2.95) I.D. Floating Eyelets

**Contact Detail** 

Extender Board Bend (Code 420 Contacts)
.156 [3.96] Contact Spacing x .200 [5.08] Row Spacing

THIS IS A C.A.D. GENERATED DRAWING DO NOT MAKE MANUAL REVISIONS TO MAS AD