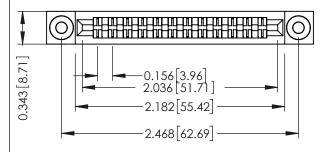

Mounting Option
.116 (2.95) I.D. Floating Eyelets

**Contact Detail** 

Extender Board Bend (Code 420 Contacts)
.156 [3.96] Contact Spacing x .200 [5.08] Row Spacing

THIS IS A C.A.D. GENERATED DRAWING DO NOT MAKE MANUAL REVISIONS TO MAS AD