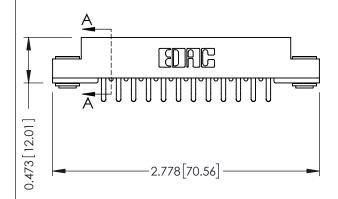

## **See Accompanying Pages for:**

- Contact Bend Details
- Mounting Options

SECTION A-A

307 ENG MASTER
DATE: AUG. 11/09

SHEET 1 OF 3

J.LEE

307 Assembly

NTS