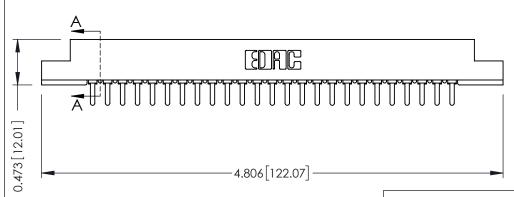

## SECTION A-A

.175 [4.45] Point of Contact (FROM BTM OF SLOT) Card Slot Accepts .054 [1.37] to .070 [1.78] Thick P.C. Board

## **See Accompanying Pages for:**

- **Contact Bend Details**
- **Mounting Options**

307 / 357 Card Edge Connector Part Number: 307-025-421-108

**EDAC INC** TORONTO, ONTARIO CANADA

THESE DRAWINGS AND SPECIFICATIONS ARE THE PROPERTY OF EDAC INC.,AND SHALL NOT BE REPRODUCED, OR COPIED OR USED AS THE BASIS FOR THE MANUFACTURE OR SALE OF APPARATUS WITHOUT WRITTEN PERMISSION.