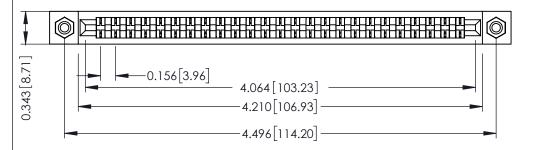

**Mounting Option** #4-40 Unified Threaded Inserts **Contact Detail** 

PC Tail .046x.014(1.17x0.36) - Tail LG=.213(5.41) .156 [3.96] Contact Spacing x .200 [5.08] Row Spacing

THIS IS A C.A.D. GENERATED DRAWING DO NOT MAKE MANUAL REVISIONS TO MASTER.

## **See Accompanying Pages for:**

- **Contact Bend Details**
- **Mounting Options**

307 / 357 Card Edge Connector Part Number: 307-025-421-108

**EDAC INC** TORONTO, ONTARIO CANADA

THESE DRAWINGS AND SPECIFICATIONS ARE THE PROPERTY OF EDAC INC.,AND SHALL NOT BE REPRODUCED, OR COPIED OR USED AS THE BASIS FOR THE MANUFACTURE OR SALE OF APPARATUS WITHOUT WRITTEN PERMISSION.