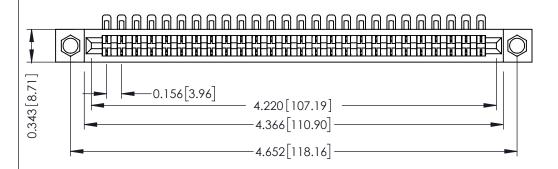

**Mounting Option** .156 (3.96) Dia. Mounting Holes **Contact Detail** 

90 Degree Bend (Code 401 Contacts)

.156 [3.96] Contact Spacing x .200 [5.08] Row Spacing

THIS IS A C.A.D. GENERATED DRAWING DO NOT MAKE MANUAL REVISIONS TO MASTER.

## **SECTION A-A**

**See Accompanying Pages for:** 

- **Contact Bend Details**
- **Mounting Options**

307 / 357 Card Edge Connector Part Number: 307-026-454-104

YOUR CONNECTION TO QUALITY & SERVICE

**EDAC INC** TORONTO, ONTARIO CANADA