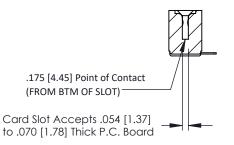

## **SECTION A-A**

**See Accompanying Pages for:** 

- **Contact Bend Details**
- **Mounting Options**

307 / 357 Card Edge Connector Part Number: 307-026-454-104

YOUR CONNECTION TO QUALITY & SERVICE

**EDAC INC** TORONTO, ONTARIO CANADA