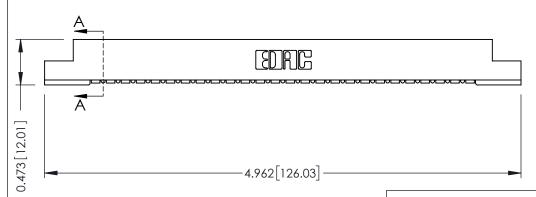

## **SECTION A-A**

**See Accompanying Pages for:** 

- **Contact Bend Details**
- **Mounting Options**

307 / 357 Card Edge Connector Part Number: 307-026-454-104

YOUR CONNECTION TO QUALITY & SERVICE

**EDAC INC** TORONTO, ONTARIO CANADA