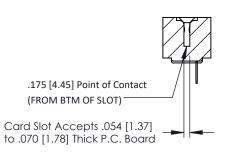

**Mounting Option** No Mounting Lugs **Contact Detail** 

PC Tail .046x.014(1.17x0.36) - Tail LG=.213(5.41) .156 [3.96] Contact Spacing x .200 [5.08] Row Spacing

THIS IS A C.A.D. GENERATED DRAWING DO NOT MAKE MANUAL REVISIONS TO MASTER.