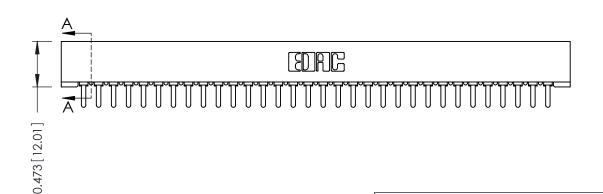

## **SECTION A-A**

**See Accompanying Pages for:** 

- **Contact Bend Details**
- **Mounting Options**

| 307 / 357 Card Edge Connector |
|-------------------------------|
| Part Number: 307-032-421-101  |