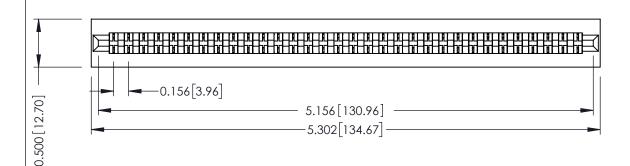

**Mounting Option** No Mounting Lugs **Contact Detail** 

PC Tail .046x.014(1.17x0.36) - Tail LG=.213(5.41) .156 [3.96] Contact Spacing x .200 [5.08] Row Spacing

THIS IS A C.A.D. GENERATED DRAWING DO NOT MAKE MANUAL REVISIONS TO MASTER.