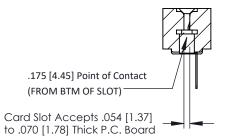

**Mounting Option** M3-0.5 Metric Threaded Inserts **Contact Detail** 

PC Tail .046x.013(1.17x0.33) - Tail LG=.358(9.09) .156 [3.96] Contact Spacing x .200 [5.08] Row Spacing

THIS IS A C.A.D. GENERATED DRAWING DO NOT MAKE MANUAL REVISIONS TO MASTER.