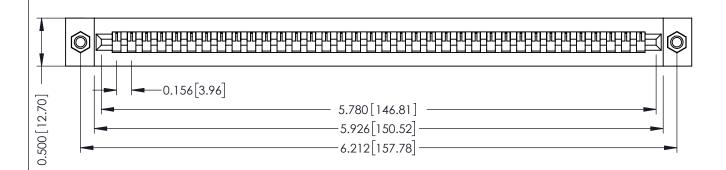

**Mounting Option** M3-0.5 Metric Threaded Inserts **Contact Detail** 

PC Tail .046x.013(1.17x0.33) - Tail LG=.358(9.09) .156 [3.96] Contact Spacing x .200 [5.08] Row Spacing

THIS IS A C.A.D. GENERATED DRAWING DO NOT MAKE MANUAL REVISIONS TO MASTER.