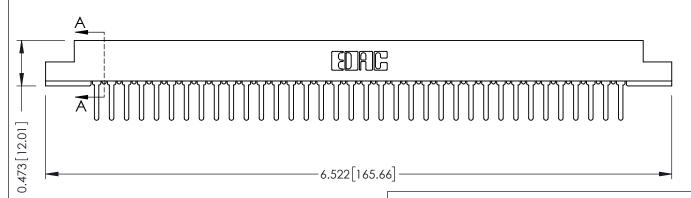

## **SECTION A-A**

**See Accompanying Pages for:** 

- **Contact Bend Details**
- **Mounting Options**

307 / 357 Card Edge Connector Part Number: 307-036-427-107

**EDAC INC** TORONTO, ONTARIO CANADA

THESE DRAWINGS AND SPECIFICATIONS ARE THE PROPERTY OF EDAC INC., AND SHALL NOT BE REPRODUCED, OR COPIED OR USED AS THE BASIS FOR THE MANUFACTURE OR SALE OF APPARATUS WITHOUT WRITTEN PERMISSION.