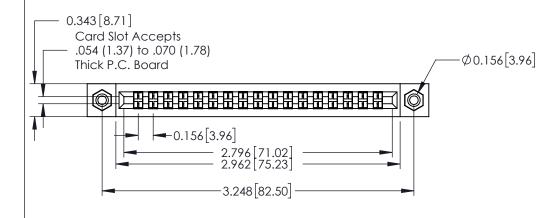

## **Contact Detail**

420-P.C. Tail .046x.015(1.17x0.38) - Tail LG.=.213(5.41) .156 [3.96] Contact Spacing with Single Centreline Row

THIS IS A C.A.D. GENERATED DRAWING DO NOT MAKE MANUAL REVISIONS TO MASTER.