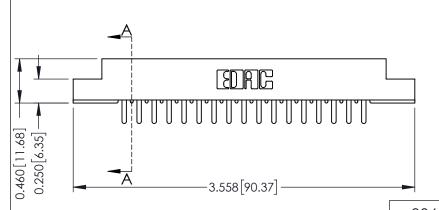

## **Contact Detail**

420-P.C. Tail .046x.015(1.17x0.38) - Tail LG.=.213(5.41) .156 [3.96] Contact Spacing with Single Centreline Row

THIS IS A C.A.D. GENERATED DRAWING DO NOT MAKE MANUAL REVISIONS TO MASTER.