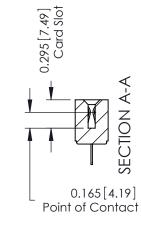

## **Contact Detail**

420-P.C. Tail .046x.015(1.17x0.38) - Tail LG.=.213(5.41) .156 [3.96] Contact Spacing with Single Centreline Row

THIS IS A C.A.D. GENERATED DRAWING DO NOT MAKE MANUAL REVISIONS TO MASTER.