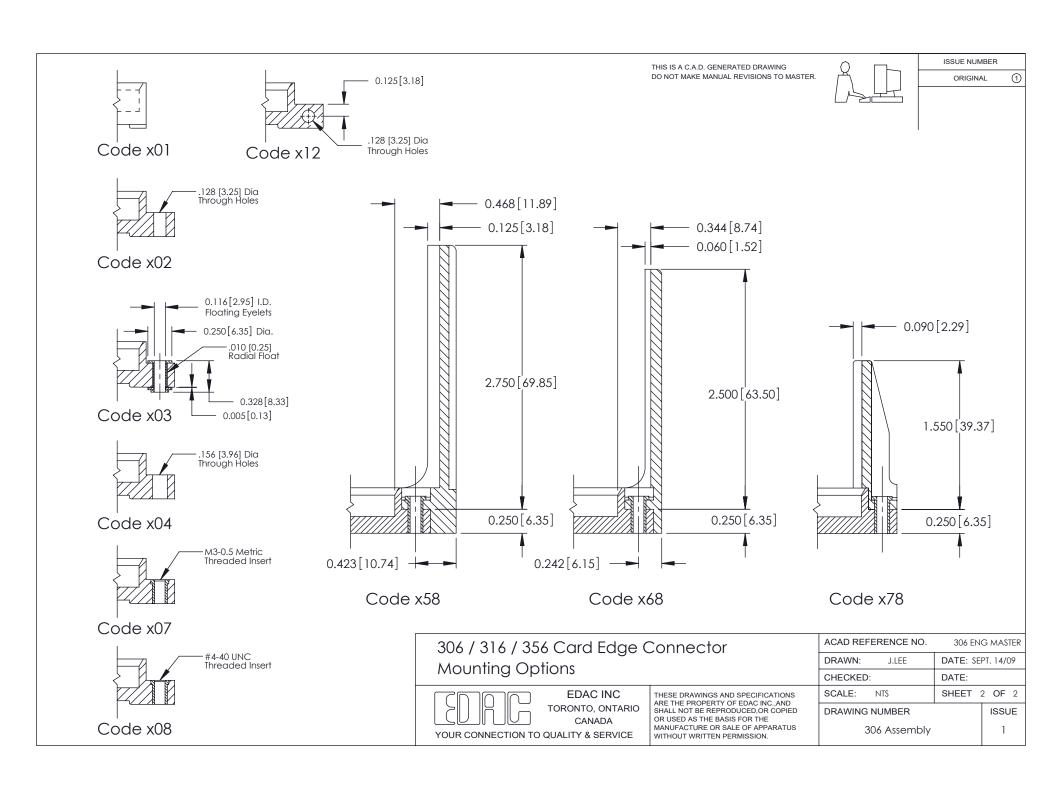

**Mounting Option** 

108-#4-40 Unified Threaded Inserts

ACAD REFERENCE NO.

**See Accompanying Pages for: Mounting Options** 