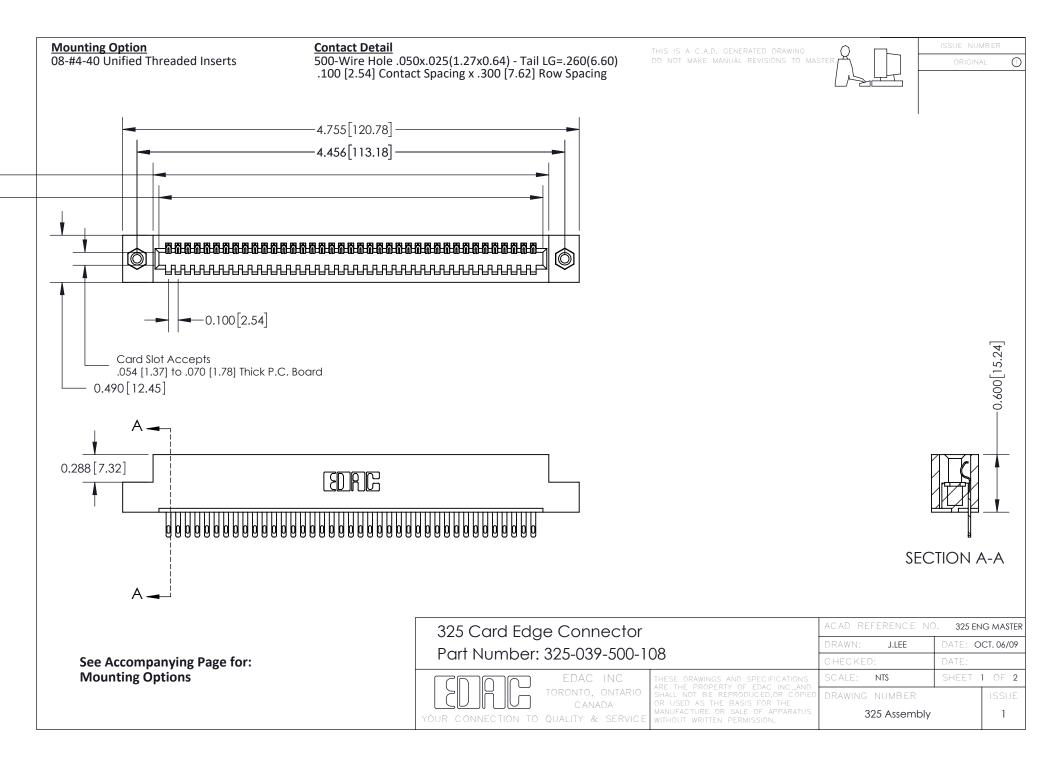

THIS IS A C.A.D. GENERATED DRAWING
DO NOT MAKE MANUAL REVISIONS TO MASTER.



SSUE NUMBER

DRIGINAL

1



|  | 325 Card Edge Connector<br>Mounting Options                           |               |                                                               | ACAD REFERENCE NO. 325 ENG MASTER |             |         |           |
|--|-----------------------------------------------------------------------|---------------|---------------------------------------------------------------|-----------------------------------|-------------|---------|-----------|
|  |                                                                       |               |                                                               | DRAWN:                            | J.LEE       | DATE: O | CT. 06/09 |
|  |