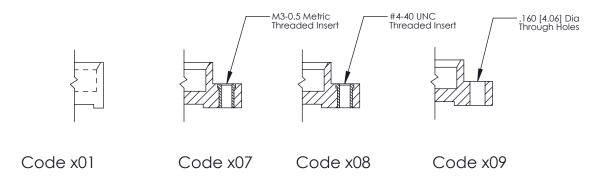

THIS IS A C.A.D. GENERATED DRAWING
DO NOT MAKE MANUAL REVISIONS TO MASTER.



SSUE NUMBER

DRIGINAL

1



|  | 325 Card Edge Connector<br>Mounting Options                           |               |                                                               | ACAD REFERENCE NO. 325 ENG MASTER |             |         |           |
|--|-----------------------------------------------------------------------|---------------|---------------------------------------------------------------|-----------------------------------|-------------|---------|-----------|
|  |                                                                       |               |                                                               | DRAWN:                            | J.LEE       | DATE: O | CT. 06/09 |
|  |                                                                       |               |