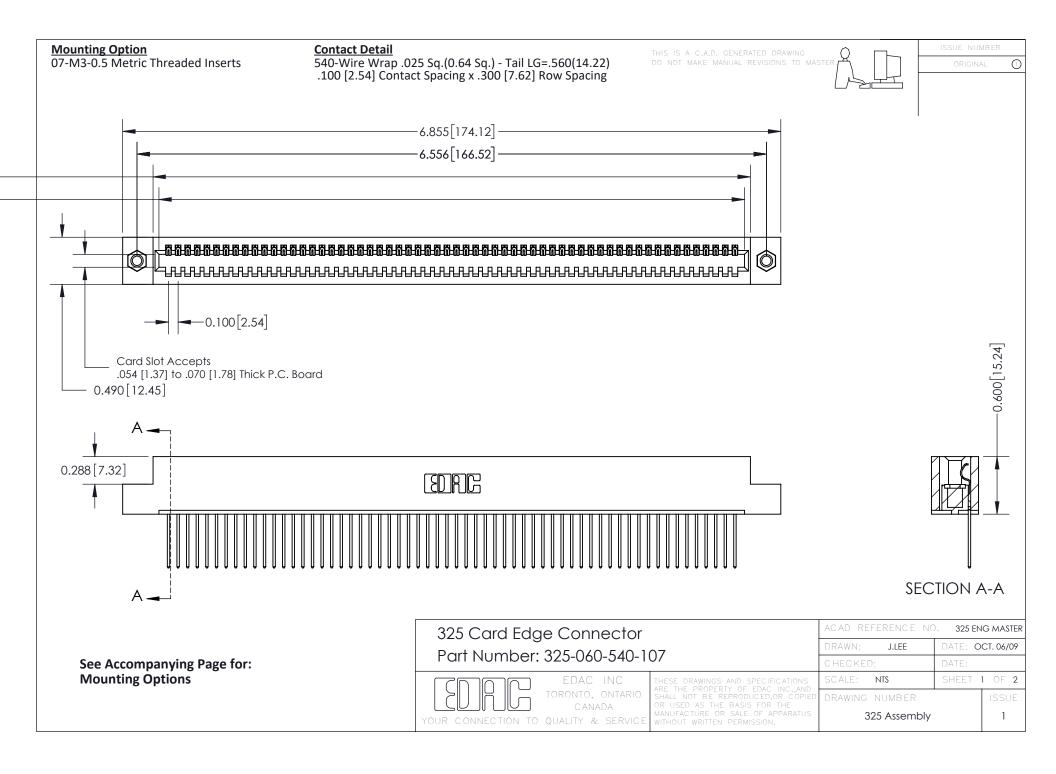

THIS IS A C.A.D. GENERATED DRAWING
DO NOT MAKE MANUAL REVISIONS TO MASTER.

ISSUE NUMBER

ORIGINAL

1

| 325 Card Edge Connector<br>Mounting Options |                                                                                                                                                                                                 | ACAD REFERENCE NO. 325 ENG MASTER |             |         |           |
|---------------------------------------------|-------------------------------------------------------------------------------------------------------------------------------------------------------------------------------------------------|-----------------------------------|-------------|---------|-----------|
|                                             |                                                                                                                                                                                                 | DRAWN:                            | J.LEE       | DATE: O | CT. 06/09 |
|                                             |                                                                                                                                                                                                 | CHECKED:                          |             | DATE:   |           |
| TORONTO, ONTARIO CANADA                     | THESE DRAWINGS AND SPECIFICATIONS ARE THE PROPERTY OF EDAC INC.,AND SHALL NOT BE REPRODUCED,OR COPIED OR USED AS THE BASIS FOR THE MANUFACTURE OR SALE OF APPARATUS WITHOUT WRITTEN PERMISSION. | SCALE:                            | NTS         | SHEET : | 2 OF 2    |
|                                             |                                                                                                                                                                                                 | DRAWING                           | NUMBER      |         | ISSUE     |
|                                             |                                                                                                                                                                                                 | 3                                 | 25 Assembly |         | 1         |