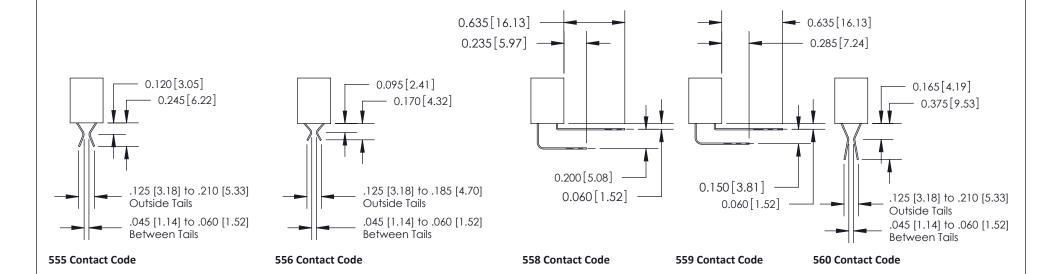

AWING NUMBER ISSUE 333 Assembly 1

THIS IS A C.A.D. GENERATED DRAWING DO NOT MAKE MANUAL REVISIONS TO MASTER.

1

| 333 Series Card Edge Connector<br>Contact Bend Detail                                                               |                                                                                                   | ACAD REFERENCE NO. 333 ENG MASTER |          |                  |  |
|---------------------------------------------------------------------------------------------------------------------|---------------------------------------------------------------------------------------------------|-----------------------------------|----------|------------------|--|
|                                                                                                                     |                                                                                                   | DRAWN: J.LEE                      | DATE: OC | DATE: OCT. 14/09 |  |
|                                                                                                                     |                                                                                                   | CHECKED:                          | DATE:    | DATE:            |  |
| EDAC INC THESE DRAWINGS AND SPECIFICATIONS                                                                          |                                                                                                   | SCALE: NTS                        | SHEET :  | 2 OF 4           |  |
| TORONTO, ONTARIO ARE THE PROPERTY OF EDAC INC., AND SHALL NOT BE REPRODUCED, OR COPIED OR USED AS THE BASIS FOR THE | DRAWING NUMBER                                                                                    | •                                 | ISSUE    |                  |  |
|                                                                                                                     | CANADA  OR USED AS THE BASIS FOR THE MANUFACTURE OR SALE OF APPARATUS WITHOUT WRITTEN PERMISSION. |                                   | У        | 1                |  |