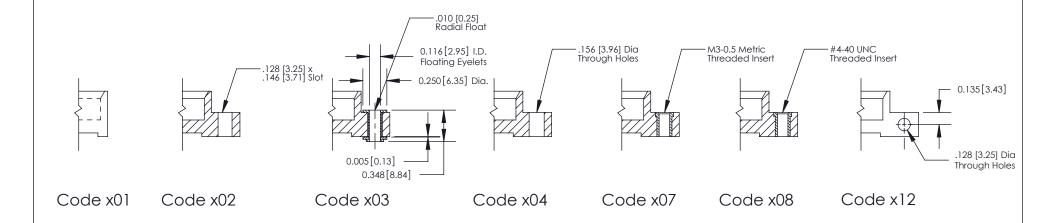

THIS IS A C.A.D. GENERATED DRAWING
DO NOT MAKE MANUAL REVISIONS TO MASTER

SOL NUMBER

DRIGINAL

1

| 333 Series Card Edge Connector |                        | ACAD REFERENCE NO. 333 ENG MASTER                                                                                                                                                                                                                                                                                                                                                                                                                                                                                                                                                                                                                                                                                                                                                                                                                                                                                                                                                                                                                                                                                                                                                                                                                                                                                                                                                                                                                                                                                                                                                                                                                                                                                                                                                                                                                                                                                                                                                                                                                                                                                              |                                                                                                  |         |             |         |        |
|--------------------------------|------------------------|--------------------------------------------------------------------------------------------------------------------------------------------------------------------------------------------------------------------------------------------------------------------------------------------------------------------------------------------------------------------------------------------------------------------------------------------------------------------------------------------------------------------------------------------------------------------------------------------------------------------------------------------------------------------------------------------------------------------------------------------------------------------------------------------------------------------------------------------------------------------------------------------------------------------------------------------------------------------------------------------------------------------------------------------------------------------------------------------------------------------------------------------------------------------------------------------------------------------------------------------------------------------------------------------------------------------------------------------------------------------------------------------------------------------------------------------------------------------------------------------------------------------------------------------------------------------------------------------------------------------------------------------------------------------------------------------------------------------------------------------------------------------------------------------------------------------------------------------------------------------------------------------------------------------------------------------------------------------------------------------------------------------------------------------------------------------------------------------------------------------------------|--------------------------------------------------------------------------------------------------|---------|-------------|---------|--------|
|                                |                        | DRAWN:                                                                                                                                                                                                                                                                                                                                                                                                                                                                                                                                                                                                                                                                                                                                                                                                                                                                                                                                                                                                                                                                                                                                                                                                                                                                                                                                                                                                                                                                                                                                                                                                                                                                                                                                                                                                                                                                                                                                                                                                                                                                                                                         | J.LEE                                                                                            | DATE: O | CT. 14/09   |         |        |
|                                | Mounting Options       |                                                                                                                                                                                                                                                                                                                                                                                                                                                                                                                                                                                                                                                                                                                                                                                                                                                                                                                                                                                                                                                                                                                                                                                                                                                                                                                                                                                                                                                                                                                                                                                                                                                                                                                                                                                                                                                                                                                                                                                                                                                                                                                                | CHECKED:                                                                                         |         | DATE:       |         |        |
|                                |                        | THE DATE OF THE SECTION OF THE SECTI |                                                                                                  | SCALE:  | NTS         | SHEET : | 3 OF 4 |
|                                |                        | RONTO, ONTARIO                                                                                                                                                                                                                                                                                                                                                                                                                                                                                                                                                                                                                                                                                                                                                                                                                                                                                                                                                                                                                                                                                                                                                                                                                                                                                                                                                                                                                                                                                                                                                                                                                                                                                                                                                                                                                                                                                                                                                                                                                                                                                                                 | ARE THE PROPERTY OF EDAC INC.,AND SHALL NOT BE REPRODUCED,OR COPIED OR USED AS THE BASIS FOR THE | DRAWING | NUMBER      |         | ISSUE  |
|                                | YOUR CONNECTION TO QUA | CANADA                                                                                                                                                                                                                                                                                                                                                                                                                                                                                                                                                                                                                                                                                                                                                                                                                                                                                                                                                                                                                                                                                                                                                                                                                                                                                                                                                                                                                                                                                                                                                                                                                                                                                                                                                                                                                                                                                                                                                                                                                                                                                                                         | MANUFACTURE OR SALE OF APPARATUS                                                                 | 3       | 33 Assembly |         | 1      |