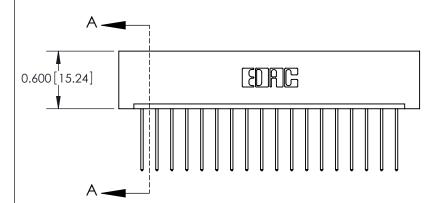

AWING NUMBER ISSUE 333 Assembly 1

THIS IS A C.A.D. GENERATED DRAWING DO NOT MAKE MANUAL REVISIONS TO MASTER.

1

| 333 Series Card Edge Connector<br>Contact Bend Detail                                                               |                                                                                                   | ACAD REFERENCE NO. 333 ENG MASTER |          |                  |  |
|---------------------------------------------------------------------------------------------------------------------|---------------------------------------------------------------------------------------------------|-----------------------------------|----------|------------------|--|
|                                                                                                                     |                                                                                                   | DRAWN: J.LEE                      | DATE: OC | DATE: OCT. 14/09 |  |
|                                                                                                                     |                                                                                                   | CHECKED:                          | DATE:    | DATE:            |  |
| EDAC INC THESE DRAWINGS AND SPECIFICATIONS                                                                          |                                                                                                   | SCALE: NTS                        | SHEET :  | 2 OF 4           |  |
| TORONTO, ONTARIO ARE THE PROPERTY OF EDAC INC., AND SHALL NOT BE REPRODUCED, OR COPIED OR USED AS THE BASIS FOR THE | DRAWING NUMBER                                                                                    | •                                 | ISSUE    |                  |  |
|                                                                                                                     | CANADA  OR USED AS THE BASIS FOR THE MANUFACTURE OR SALE OF APPARATUS WITHOUT WRITTEN PERMISSION. |                                   | У        | 1                |  |

### **Features**

- .156 (3.96) Contact Spacing x .200 (5.08) Row Spacing
- Accepts .062 (1.57) Nominal Thickness P.C. Board
- High Profile Insulator Body .600 (15.24)
- Contact Termination Options include P.C. Tail, Wire Hole, Wire Wrap, 90 Degree, & Extender Board Bends
- Single or Dual Row Configurations
- Variety of Mounting Options, Flush or Offset Lugs
- Accepts Between Contact and In-Contact Polarizing Keys