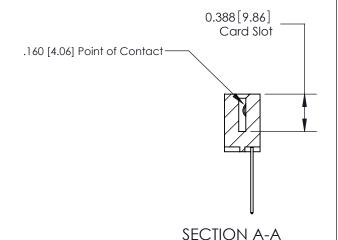

AWING NUMBER ISSUE 333 Assembly 1

THIS IS A C.A.D. GENERATED DRAWING DO NOT MAKE MANUAL REVISIONS TO MASTER.

1

| 333 Series Card Edge Connector<br>Contact Bend Detail                                                               |                                                                                                   | ACAD REFERENCE NO. 333 ENG MASTER |          |                  |  |
|---------------------------------------------------------------------------------------------------------------------|---------------------------------------------------------------------------------------------------|-----------------------------------|----------|------------------|--|
|                                                                                                                     |                                                                                                   | DRAWN: J.LEE                      | DATE: OC | DATE: OCT. 14/09 |  |
|                                                                                                                     |                                                                                                   | CHECKED:                          | DATE:    | DATE:            |  |
| EDAC INC THESE DRAWINGS AND SPECIFICATIONS                                                                          |                                                                                                   | SCALE: NTS                        | SHEET :  | 2 OF 4           |  |
| TORONTO, ONTARIO ARE THE PROPERTY OF EDAC INC., AND SHALL NOT BE REPRODUCED, OR COPIED OR USED AS THE BASIS FOR THE | DRAWING NUMBER                                                                                    | •                                 | ISSUE    |                  |  |
|                                                                                                                     | CANADA  OR USED AS THE BASIS FOR THE MANUFACTURE OR SALE OF APPARATUS WITHOUT WRITTEN PERMISSION. |                                   | У        | 1                |  |

### **Features**

- .156 (3.96) Contact Spacing x .200 (5.08) Row Spacing
- Accepts .062 (1.57) Nominal Thickness P.C. Board
- High Profile Insulator Body .600 (15.24)
- Contact Termination Options include P.C. Tail, Wire Hole, Wire Wrap, 90 Degree, & Extender Board Bends
- Single or Dual Row Configurations
- Variety of Mounting Options, Flush or Offset Lugs
- Accepts Between Contact and In-Contact Polarizing Keys