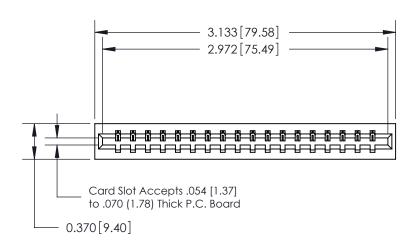

# **See Accompanying Page for:**

- Bend Detail
- Mounting Options
- Features and Specifications

333 Series Card Edge Connector Part Number: 333-018-542-101

EDAC INC TORONTO, ONTARIO CANADA

YOUR CONNECTION TO QUALITY & SERVICE

THESE DRAWINGS AND SPECIFICATIONS
ARE THE PROPERTY OF EDAC INC.,AND
SHALL NOT BE REPRODUCED,OR COPIE
OR USED AS THE BASIS FOR THE
MANUFACTURE OR SALE OF APPARATUS
WITHOUT WRITTEN PERMISSION.

| ACAD REFERENCE NO | . 333 ENG MASTER |
|-------------------|------------------|
| DRAWN: J.LEE      | DATE: OCT. 14/09 |
| CHECKED:          | DATE:            |
| SCALE: NTS        | SHEET 1 OF 4     |
| DRAWING NUMBER    | ISSUE            |