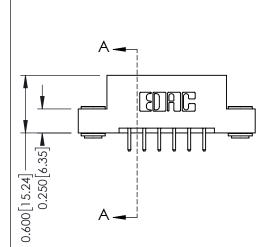

## **Contact Detail**

520-P.C. Tail .030x.018(0.76x0.46) - Tail LG=.175(4.45) .156 [3.96] Contact Spacing x .200 [5.08] Row Spacing

THIS IS A C.A.D. GENERATED DRAWING DO NOT MAKE MANUAL REVISIONS TO MASTER.

ISSUE NUMBER

ORIGINAL

1

**See Accompanying Pages for:** 

- **Contact Bend Details**
- **Mounting Options**

| 337 / 387 Series Card Edge Connector |
|--------------------------------------|
| Part Number: 337-012-520-203         |