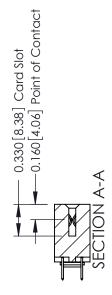

ISSUE NUMBER

ORIGINAL

1

**See Accompanying Pages for:** 

- **Contact Bend Details**
- **Mounting Options**

| 337 / 387 Series Card Edge Connector |
|--------------------------------------|
| Part Number: 337-012-520-203         |