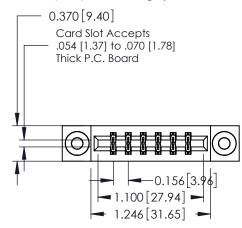

ISSUE NUMBER

ORIGINAL

1

**See Accompanying Pages for:** 

- **Contact Bend Details**
- **Mounting Options**

| 337 / 387 Series Card Edge Connector |
|--------------------------------------|
| Part Number: 337-012-520-203         |