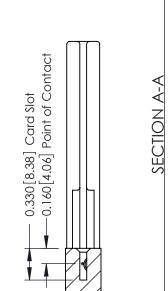

**Mounting Option** 68-.344 (8.74) Offset Card Guides — 0.370 [9.40] Card Slot Accepts .054 [1.37] to .070 [1.78] Thick P.C. Board -0.156[3.96] 2.036[51.71] 2.182 [55.42] EDRG 0.250 6.35 0.600[15.24]

**Contact Detail** 