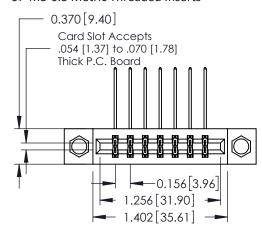

## **See Accompanying Pages for:**

- **Contact Bend Details**
- **Mounting Options**

337 / 387 Series Card Edge Connector Part Number: 337-014-558-807

**EDAC INC** TORONTO, ONTARIO CANADA

THESE DRAWINGS AND SPECIFICATIONS ARE THE PROPERTY OF EDAC INC.,AND SHALL NOT BE REPRODUCED, OR COPIED OR USED AS THE BASIS FOR THE MANUFACTURE OR SALE OF APPARATUS WITHOUT WRITTEN PERMISSION.

## **Contact Detail**

558-90 Degree Bend (Code 541 Contacts)

.156 [3.96] Contact Spacing x .200 [5.08] Row Spacing

THIS IS A C.A.D. GENERATED DRAWING DO NOT MAKE MANUAL REVISIONS TO MASTER.

ISSUE NUMBER

ORIGINAL