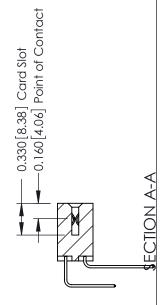

## **Contact Detail**

558-90 Degree Bend (Code 541 Contacts)

.156 [3.96] Contact Spacing x .200 [5.08] Row Spacing

THIS IS A C.A.D. GENERATED DRAWING DO NOT MAKE MANUAL REVISIONS TO MASTER.

ISSUE NUMBER

ORIGINAL