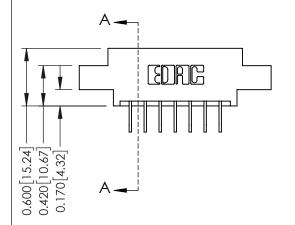

## **Contact Detail**

558-90 Degree Bend (Code 541 Contacts)

.156 [3.96] Contact Spacing x .200 [5.08] Row Spacing

THIS IS A C.A.D. GENERATED DRAWING DO NOT MAKE MANUAL REVISIONS TO MASTER.

ISSUE NUMBER

ORIGINAL