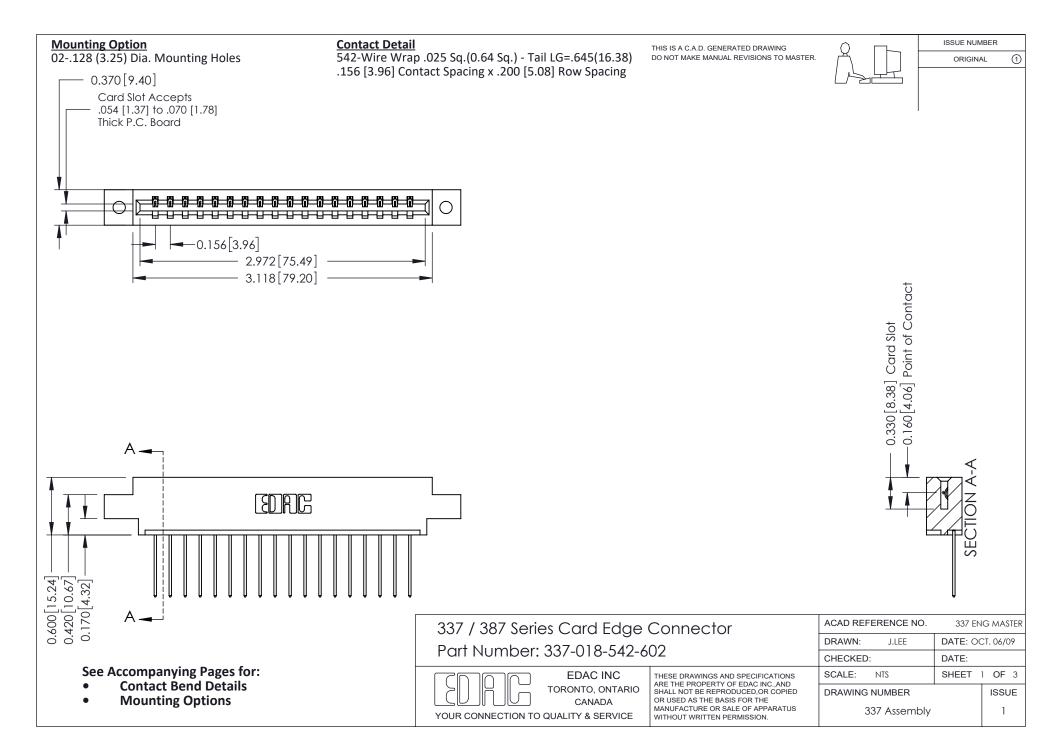

ISSUE NUMBER

ORIGINAL

1



| 337 / 387 Series Card Edge Connector<br>Contact Bend Detail           |                                                                                                                                                                                                  | ACAD REFERENCE NO. 337 E |                  | G MASTER      |
|-----------------------------------------------------------------------|--------------------------------------------------------------------------------------------------------------------------------------------------------------------------------------------------|--------------------------|------------------|---------------|
|                                                                       |