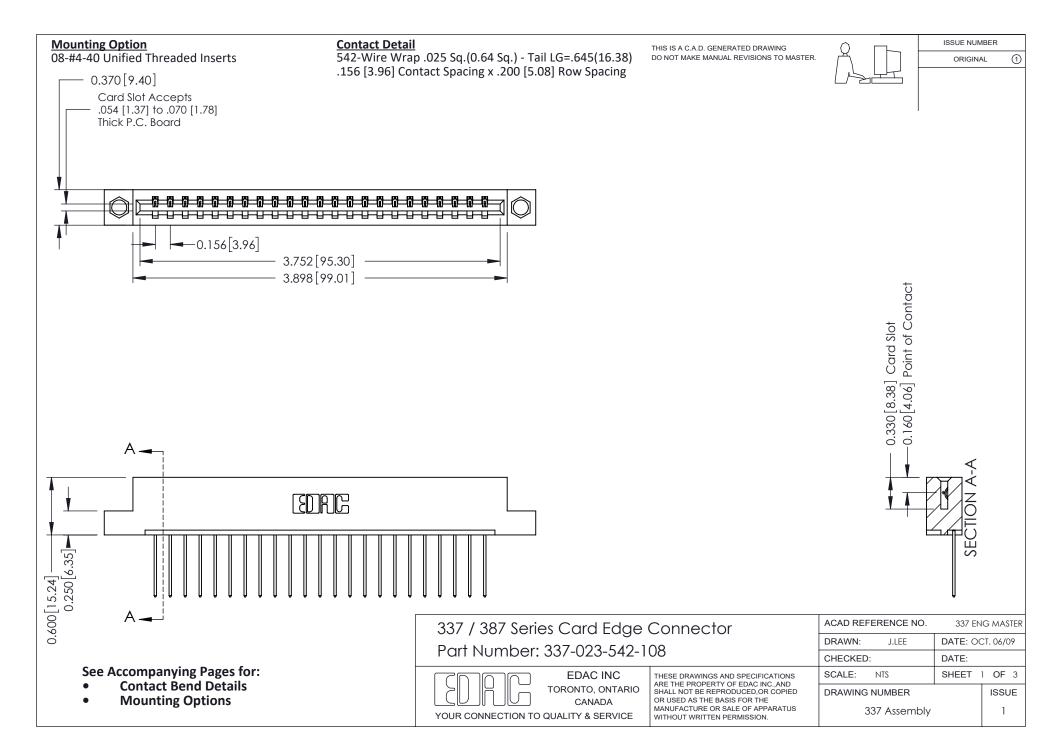

ISSUE NUMBER

ORIGINAL

1



| 337 / 387 Series Card Edge Connector<br>Contact Bend Detail           |                                                                                                                                                                                                  | ACAD REFERENCE NO. 337 E |                  | G MASTER      |
|-----------------------------------------------------------------------|--------------------------------------------------------------------------------------------------------------------------------------------------------------------------------------------------|--------------------------|------------------|---------------|
|                                                                       |