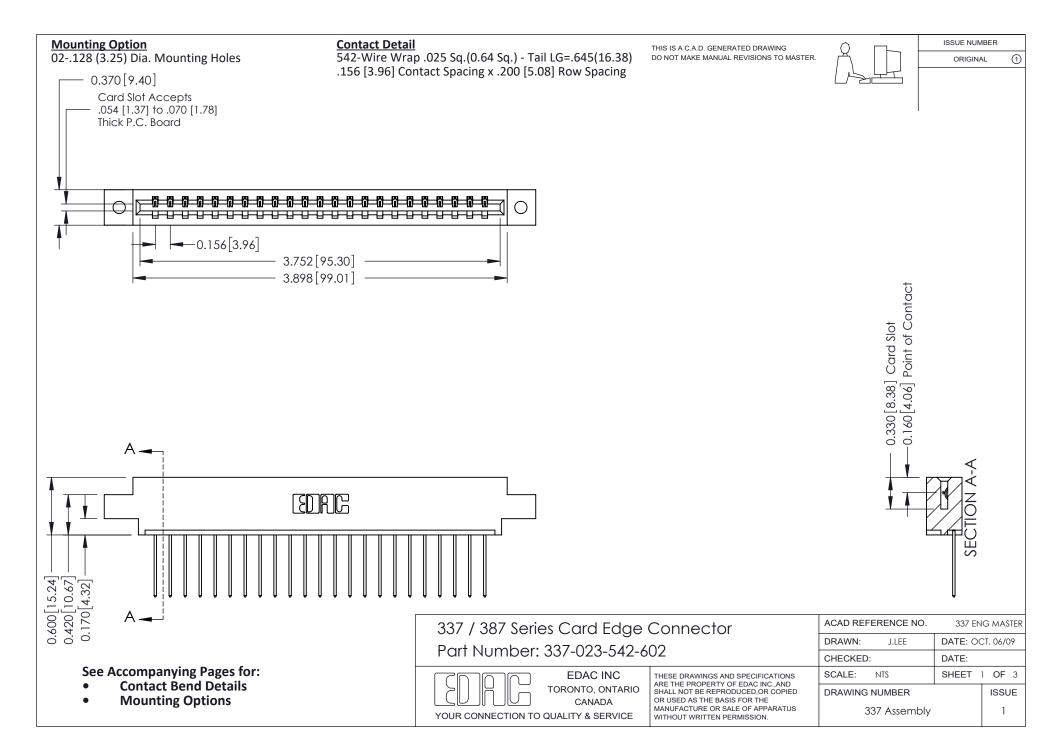

ISSUE NUMBER

ORIGINAL

1

| 337 / 387 Series Card Edge Connector<br>Contact Bend Detail           |                                                                                                                                                                                                  | ACAD REFERENCE NO. 337 E |                  | G MASTER      |
|-----------------------------------------------------------------------|--------------------------------------------------------------------------------------------------------------------------------------------------------------------------------------------------|--------------------------|------------------|---------------|
|                                                                       |                                                                                                                                                                                                  | DRAWN: J.LEE             | DATE: OCT. 06/09 |               |
|                                                                       |                                                                                                                                                                                                  | CHECKED: DATE:           |                  |               |
| EDAC INC TORONTO, ONTARIO CANADA YOUR CONNECTION TO QUALITY & SERVICE | THESE DRAWINGS AND SPECIFICATIONS ARE THE PROPERTY OF EDAC INC.,AND SHALL NOT BE REPRODUCED, OR COPIED OR USED AS THE BASIS FOR THE MANUFACTURE OR SALE OF APPARATUS WITHOUT WRITTEN PERMISSION. | SCALE: NTS               | SHEET            | 2 <b>OF</b> 3 |
|                                                                       |                                                                                                                                                                                                  | DRAWING NUMBER           |                  | ISSUE         |
|                                                                       |                                                                                                                                                                                                  | 337 Assembly             |                  | 1             |