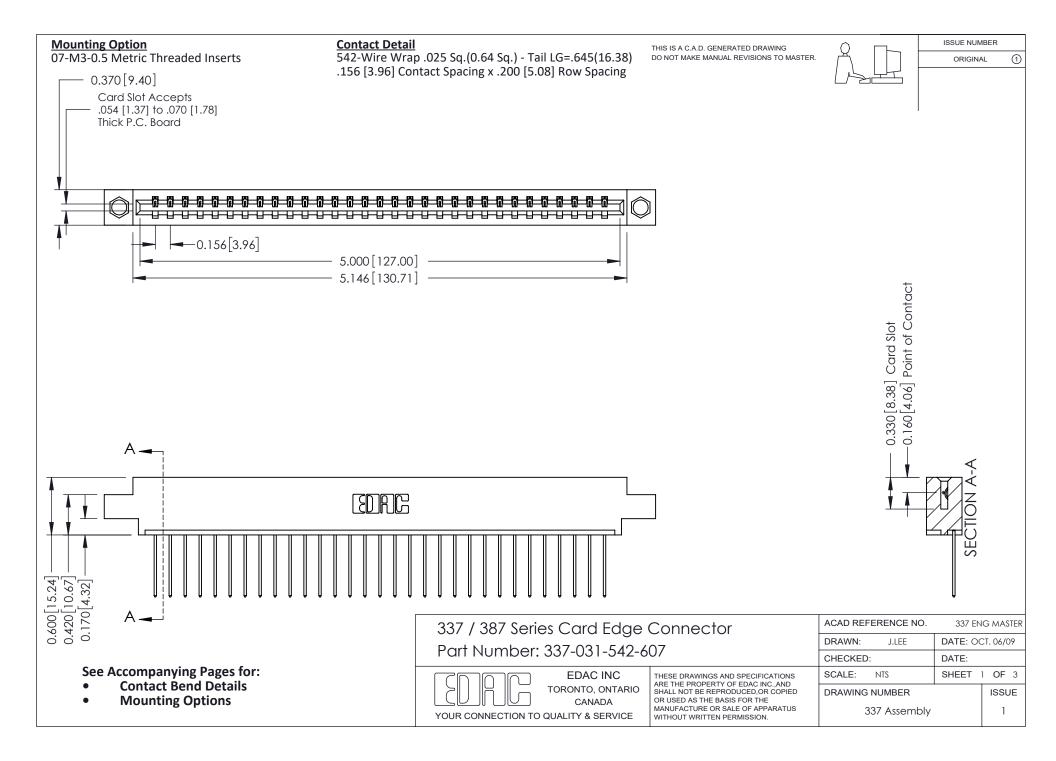

ISSUE NUMBER

ORIGINAL

1



| 337 / 387 Series Card Edge Connector<br>Contact Bend Detail           |                                                                                                                                                                                                  | ACAD REFERENCE NO. 337 E |                  | G MASTER      |
|-----------------------------------------------------------------------|--------------------------------------------------------------------------------------------------------------------------------------------------------------------------------------------------|--------------------------|------------------|---------------|
|                                                                       |