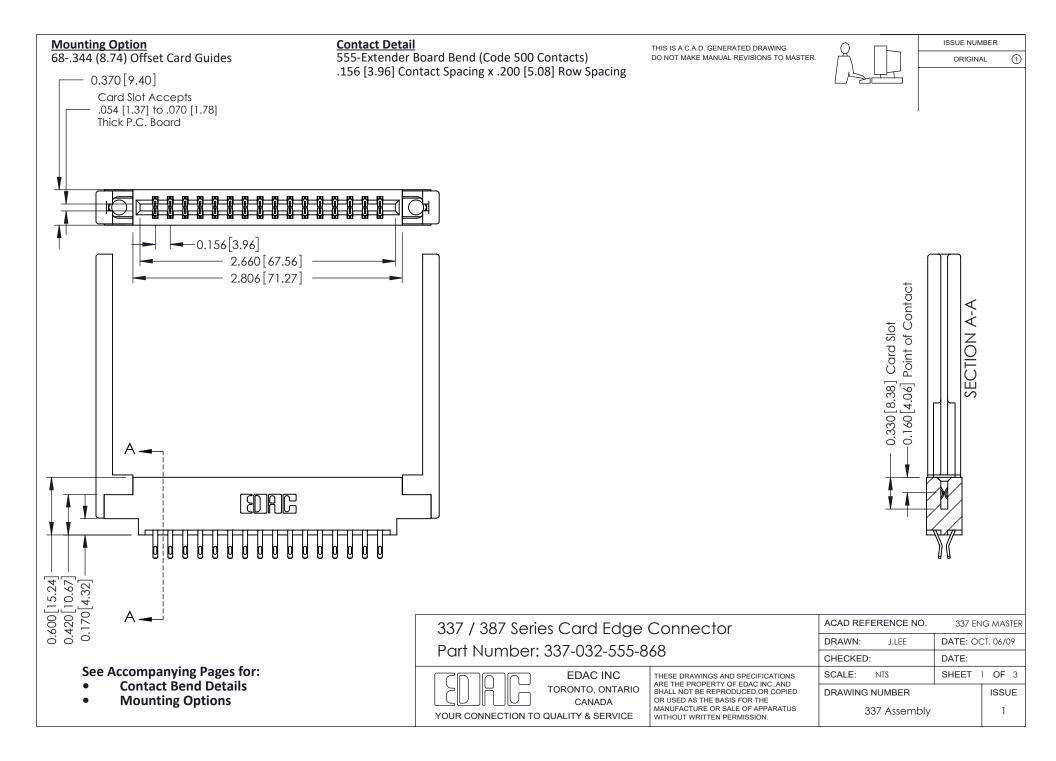

ISSUE NUMBER

ORIGINAL

1



| 337 / 387 Series Card Edge Connector<br>Contact Bend Detail           |                                                                                                                                                                                                  | ACAD REFERENCE NO. 337 E |                  | G MASTER      |
|-----------------------------------------------------------------------|--------------------------------------------------------------------------------------------------------------------------------------------------------------------------------------------------|--------------------------|------------------|---------------|
|                                                                       |