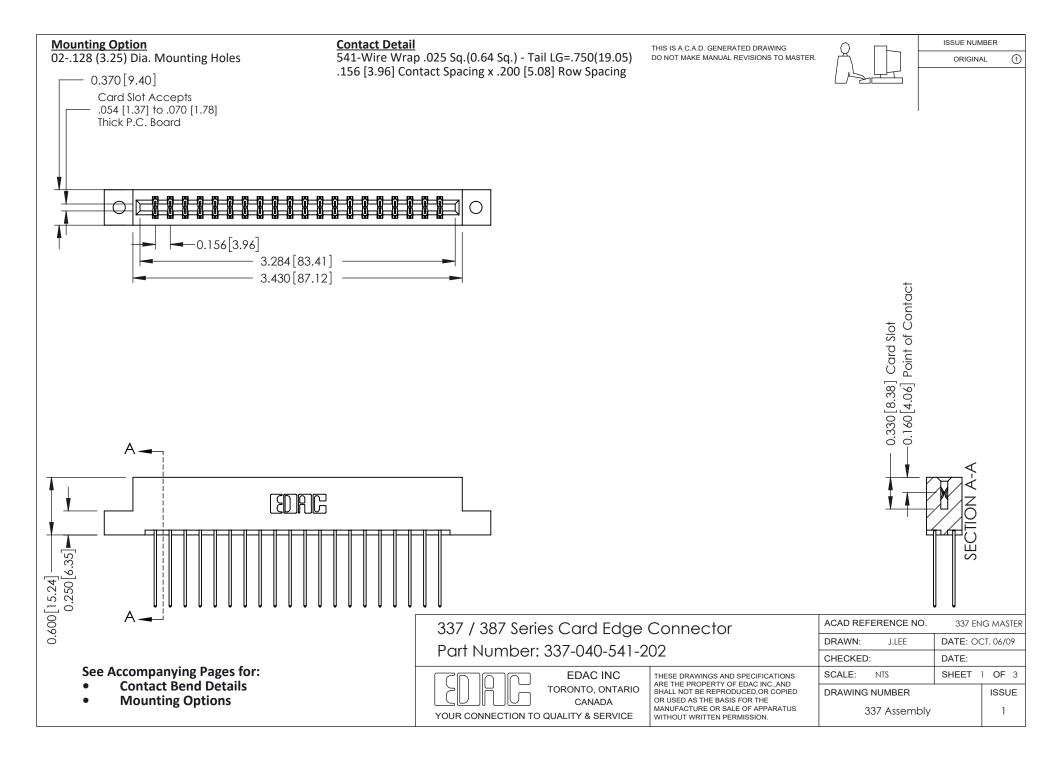

ISSUE NUMBER

ORIGINAL

1

| 337 / 387 Series Card Edge Connector<br>Contact Bend Detail           |                                                                                                                                                                                                  | ACAD REFERENCE NO. 337 E |                  | G MASTER      |
|-----------------------------------------------------------------------|--------------------------------------------------------------------------------------------------------------------------------------------------------------------------------------------------|--------------------------|------------------|---------------|
|                                                                       |                                                                                                                                                                                                  | DRAWN: J.LEE             | DATE: OCT. 06/09 |               |
|                                                                       |                                                                                                                                                                                                  | CHECKED: DATE:           |                  |               |
| EDAC INC TORONTO, ONTARIO CANADA YOUR CONNECTION TO QUALITY & SERVICE | THESE DRAWINGS AND SPECIFICATIONS ARE THE PROPERTY OF EDAC INC.,AND SHALL NOT BE REPRODUCED, OR COPIED OR USED AS THE BASIS FOR THE MANUFACTURE OR SALE OF APPARATUS WITHOUT WRITTEN PERMISSION. | SCALE: NTS               | SHEET            | 2 <b>OF</b> 3 |
|                                                                       |                                                                                                                                                                                                  | DRAWING NUMBER           |                  | ISSUE         |
|                                                                       |                                                                                                                                                                                                  | 337 Assembly             |                  | 1             |