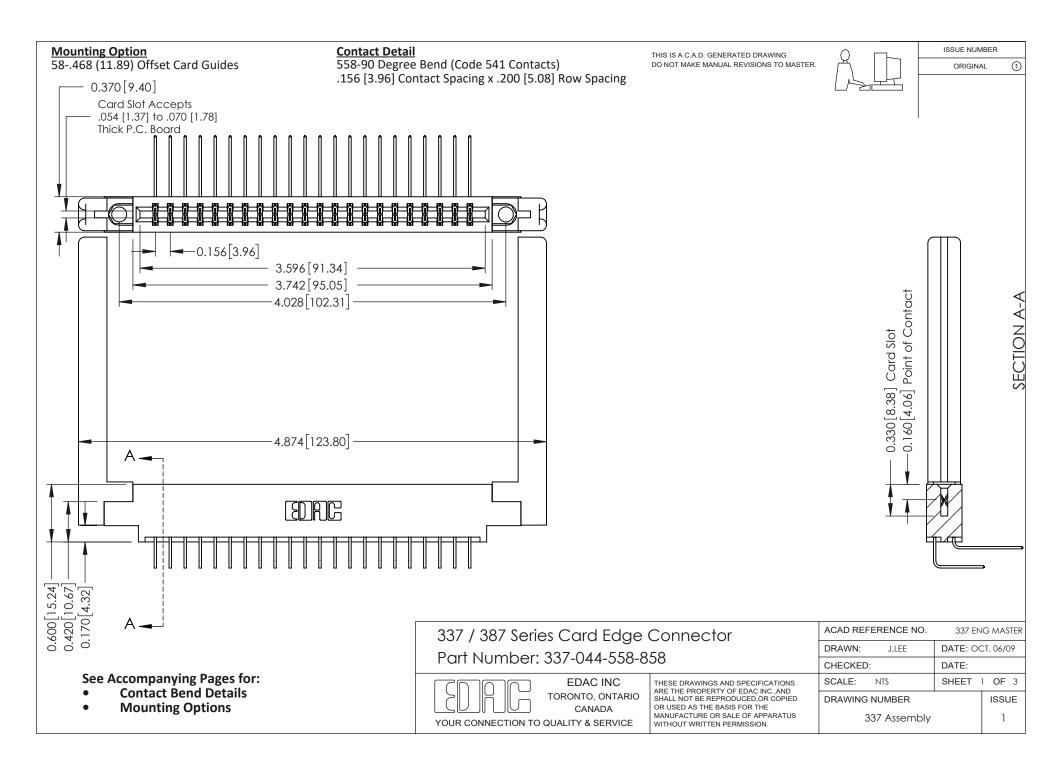

ISSUE NUMBER

ORIGINAL

1



| 337 / 387 Series Card Edge Connector<br>Contact Bend Detail           |                                                                                                                                                                                                  | ACAD REFERENCE NO. 337 E |                  | G MASTER      |
|-----------------------------------------------------------------------|--------------------------------------------------------------------------------------------------------------------------------------------------------------------------------------------------|--------------------------|------------------|---------------|
|                                                                       |