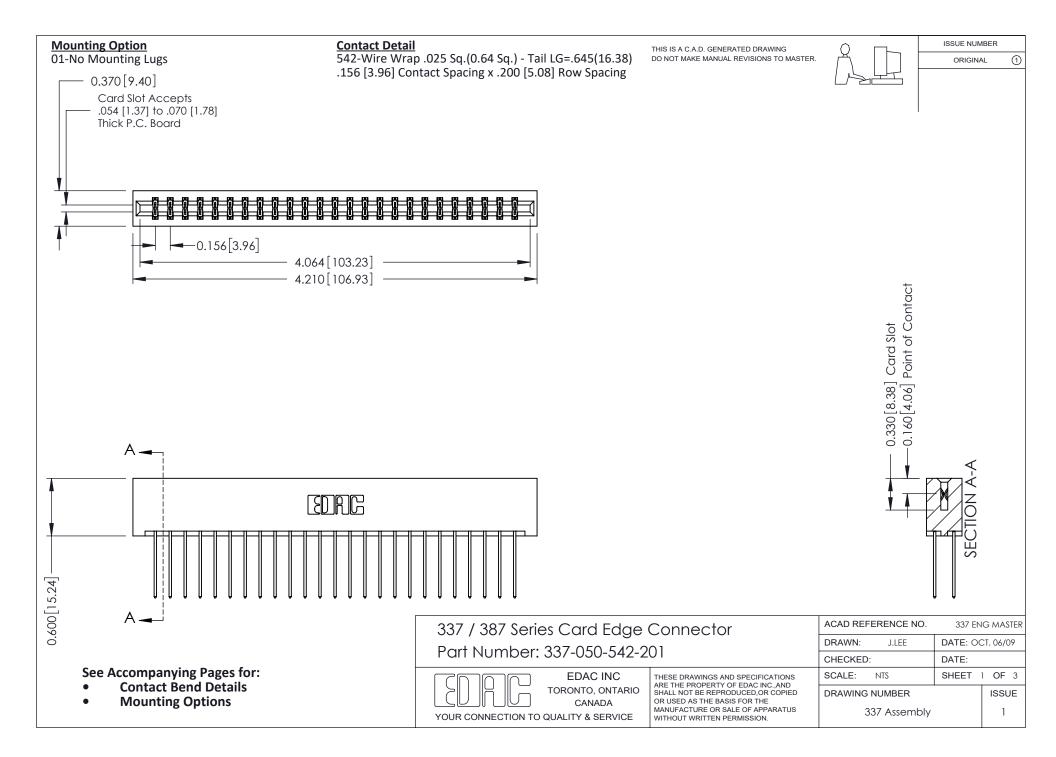

ISSUE NUMBER

ORIGINAL

1



| 337 / 387 Series Card Edge Connector<br>Contact Bend Detail           |                                                                                                                                                                                                  | ACAD REFERENCE NO. 337 E |                  | G MASTER      |
|-----------------------------------------------------------------------|--------------------------------------------------------------------------------------------------------------------------------------------------------------------------------------------------|--------------------------|------------------|---------------|
|                                                                       |