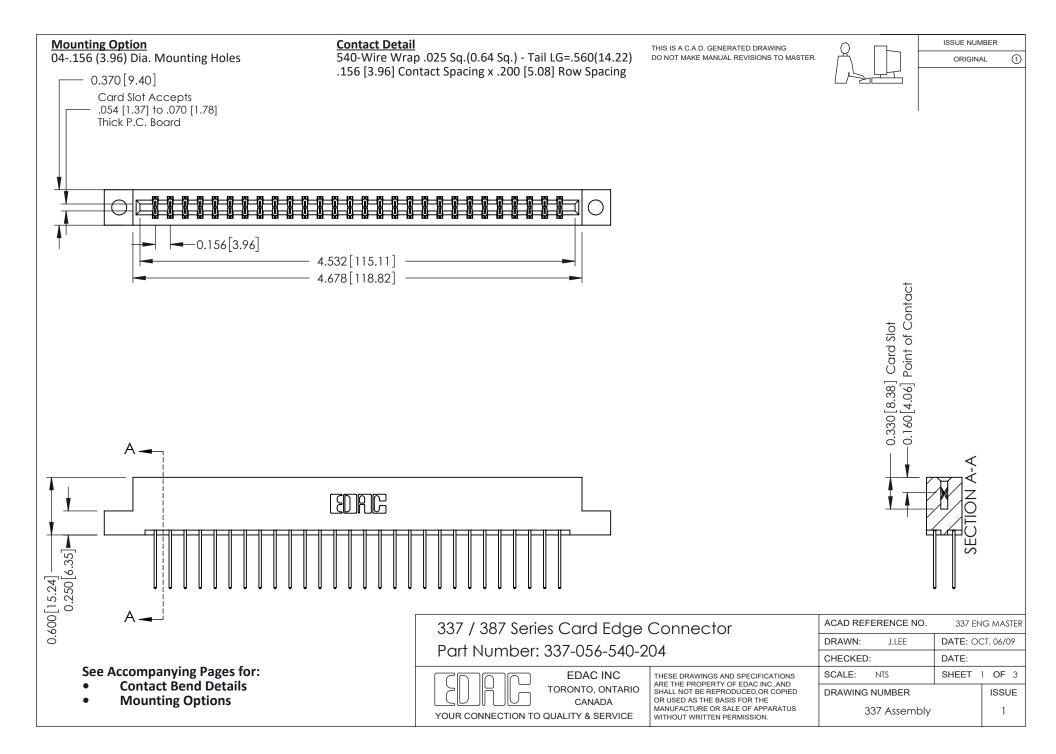

ISSUE NUMBER

ORIGINAL

1



| 337 / 387 Series Card Edge Connector<br>Contact Bend Detail           |                                                                                                                                                                                                  | ACAD REFERENCE NO. 337 E |                  | G MASTER      |
|-----------------------------------------------------------------------|--------------------------------------------------------------------------------------------------------------------------------------------------------------------------------------------------|--------------------------|------------------|---------------|
|                                                                       |