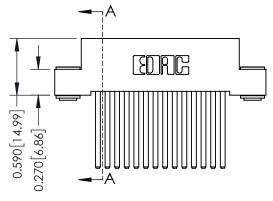

## **See Accompanying Pages for:**

- **Contact Bend Details**
- **Mounting Options**

|                        | SECTION A-A                  |
|------------------------|------------------------------|
| 92 Card Edgo Connactor | ACAD REFERENCE NO. 342 ENG N |

| 342 / 392 Card Edge Connector  Part Number: 342-014-544-103  ACAD REFERENCE NO. 342 EN  DRAWN: J.LEE DATE: C  CHECKED: DATE: | CT. 06/09 |
|------------------------------------------------------------------------------------------------------------------------------|-----------|
| CHECKEU: DATE:                                                                                                               |           |
|                                                                                                                              |           |
| EDAC INC THESE DRAWINGS AND SPECIFICATIONS SCALE: NTS SHEET                                                                  | 1 OF 3    |
| TORONTO, ONTARIO SHALL NOT BE REPRODUCED, OR COPIED DRAWING NUMBER OR USED AS THE BASIS FOR THE                              | ISSUE     |
| YOUR CONNECTION TO QUALITY & SERVICE WITHOUT WRITTEN PERMISSION.  342 Assembly                                               | 1         |