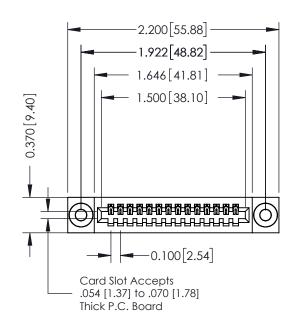

Mounting Option 03-.116 (2.95) I.D. Floating Eyelets

544-Wire Wrap .050x.025(1.27x0.64) - Tail LG=.760(19.30) DO NOT MAKE MANUAL REVISIONS TO MASTER. .100 [2.54] Contact Spacing x .200 [5.08] Row Spacing

## **See Accompanying Pages for:**

- **Contact Bend Details**
- **Mounting Options**

|                        | SECTION A-A                  |
|------------------------|------------------------------|
| 92 Card Edgo Connactor | ACAD REFERENCE NO. 342 ENG N |

| 342 / 392 Card Edge Connector  Part Number: 342-014-544-103  ACAD REFERENCE NO. 342 EN  DRAWN: J.LEE DATE: C  CHECKED: DATE: | CT. 06/09 |
|------------------------------------------------------------------------------------------------------------------------------|-----------|
| CHECKEU: DATE:                                                                                                               |           |
|                                                                                                                              |           |
| EDAC INC THESE DRAWINGS AND SPECIFICATIONS SCALE: NTS SHEET                                                                  | 1 OF 3    |
| TORONTO, ONTARIO SHALL NOT BE REPRODUCED, OR COPIED DRAWING NUMBER OR USED AS THE BASIS FOR THE                              | ISSUE     |
| YOUR CONNECTION TO QUALITY & SERVICE WITHOUT WRITTEN PERMISSION.  342 Assembly                                               | 1         |