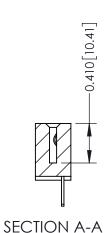

ORIGINAL

1

| 342 / 392 Series Card Edge Connector Contact Bend Detail |                                                                                                    |          | ACAD REFERENCE NO. 342 ENG MASTER |                  |       |  |
|----------------------------------------------------------|----------------------------------------------------------------------------------------------------|----------|-----------------------------------|------------------|-------|--|
|                                                          |                                                                                                    |          | J.LEE                             | DATE: OCT. 06/09 |       |  |
| Confider bend Defail                                     |                                                                                                    | CHECKED: |                                   | DATE:            |       |  |
|                                                          | SCALE:                                                                                             | NTS      | SHEET :                           | 2 OF 3           |       |  |
|                                                          | O SHALL NOT BE REPRODUCED, OR COPIED OR USED AS THE BASIS FOR THE MANUFACTURE OR SALE OF APPARATUS | DRAWING  | NUMBER                            |                  | ISSUE |  |
| YOUR CONNECTION TO QUALITY & SERVICE                     |                                                                                                    | 3        | 42 Assembly                       |                  | 1     |  |