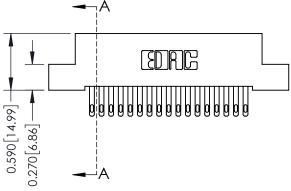

THIS IS A C.A.D. GENERATED DRAWING DO NOT MAKE MANUAL REVISIONS TO MASTER

ISSUE NUMBER

ORIGINAL

1

| 342 / 392 Card Edge Conne | ACAD REFERENCE NO. 342 ENG MASTER                                                                                                                                                                                                                                 |                  |         |        |  |
|---------------------------|-------------------------------------------------------------------------------------------------------------------------------------------------------------------------------------------------------------------------------------------------------------------|------------------|---------|--------|--|
| Mounting Options          | DRAWN: J.LEE                                                                                                                                                                                                                                                      | DATE: OCT. 06/09 |         |        |  |
| Moorning Opnoris          |                                                                                                                                                                                                                                                                   | CHECKED:         | DATE:   |        |  |
| EDAC INC                  | EDAC INC TORONTO, ONTARIO CANADA ONNECTION TO QUALITY & SERVICE  THESE DRAWINGS AND SPECIFICATIONS ARE THE PROPERTY OF EDAC INC. AND SHALL NOT BE REPRODUCED, OR COPIED ON USED AS THE BASIS FOR THE MANUFACTURE OR SALE OF APPARATUS WITHOUT WRITTEN PERMISSION. | SCALE: NTS       | SHEET : | 3 OF 3 |  |
|                           |                                                                                                                                                                                                                                                                   | DRAWING NUMBER   | •       | ISSUE  |  |
|                           |                                                                                                                                                                                                                                                                   | 342 Assembly     |         | 1      |  |