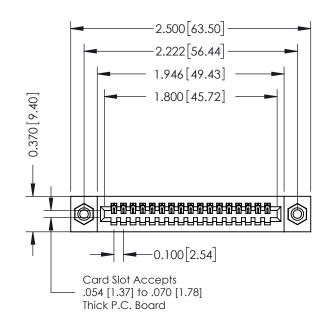

## 342 / 392 Card Edge Connector Part Number: 342-017-500-108

YOUR CONNECTION TO QUALITY & SERVICE

|    | CHECKED:       | DATE: |        |  |
|----|----------------|-------|--------|--|
|    | SCALE: NTS     | SHEET | 1 OF 3 |  |
| ED | DRAWING NUMBER |       | ISSUE  |  |
|    | 342 Assembly   | 1     |        |  |

J.LEE