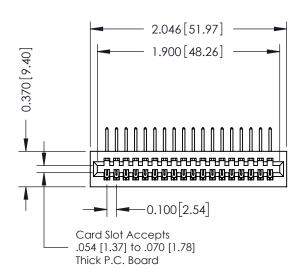

## \_\_\_\_0.240[6.10] Point of Contact 0.410[10.41] **SECTION A-A**

## **See Accompanying Pages for:**

- **Contact Bend Details**
- **Mounting Options**

342 / 392 Card Edge Connector Part Number: 342-018-558-101

YOUR CONNECTION TO QUALITY & SERVICE

342 ENG MASTER J.LEE DATE: OCT. 06/09 SHEET 1 OF 3