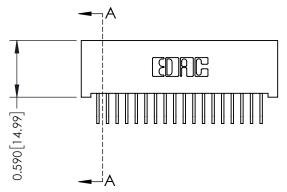

342 Assembly

THIS IS A C.A.D. GENERATED DRAWING DO NOT MAKE MANUAL REVISIONS TO MASTER. ISSUE NUMBER

ORIGINAL

1

| 342 / 392 Series Card Edge Connector<br>Contact Bend Detail |                                                                                                                                                                                                  | ACAD REFERENCE NO. 342 ENG MASTER |             |                  |        |
|-------------------------------------------------------------|--------------------------------------------------------------------------------------------------------------------------------------------------------------------------------------------------|-----------------------------------|-------------|------------------|--------|
|                                                             |                                                                                                                                                                                                  | DRAWN:                            | J.LEE       | DATE: OCT. 06/09 |        |
|                                                             |                                                                                                                                                                                                  | CHECKED:                          |             | DATE:            |        |
| TORONTO, ONTARIO                                            | THESE DRAWINGS AND SPECIFICATIONS ARE THE PROPERTY OF EDAC INC. AND SHALL NOT BE REPRODUCED, OR COPIED OR USED AS THE BASIS FOR THE MANUFACTURE OR SALE OF APPARATUS WITHOUT WRITTEN PERMISSION. | SCALE:                            | NTS         | SHEET :          | 2 OF 3 |
|                                                             |                                                                                                                                                                                                  | DRAWING                           | NUMBER      |                  | ISSUE  |
| YOUR CONNECTION TO QUALITY & SERVICE                        |                                                                                                                                                                                                  | 3                                 | 42 Assembly |                  | 1      |