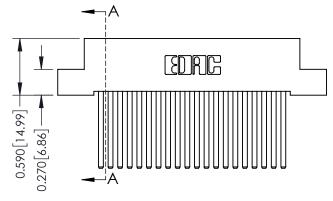

THIS IS A C.A.D. GENERATED DRAWING DO NOT MAKE MANUAL REVISIONS TO MASTER. ISSUE NUMBER

ORIGINAL

1

| 342 / 392 Series Card Edge Connector<br>Contact Bend Detail |                                                                               | ACAD REFERENCE NO. 342 ENG MASTER |             |                  |        |  |
|-------------------------------------------------------------|-------------------------------------------------------------------------------|-----------------------------------|-------------|------------------|--------|--|
|                                                             |                                                                               | DRAWN:                            | J.LEE       | DATE: OCT. 06/09 |        |  |
|                                                             |                                                                               | CHECKED:                          |             | DATE:            |        |  |
| EDAC INC                                                    | EDAC INC THESE DRAWINGS AND SPECIFICATIONS ARE THE PROPERTY OF EDAC INC., AND | SCALE:                            | NTS         | SHEET :          | 2 OF 3 |  |
| TORONTO, ONTARIO                                            | SHALL NOT BE REPRODUCED,OR COPIED  OR USED AS THE BASIS FOR THE               | DRAWING                           | NUMBER      |                  | ISSUE  |  |
| YOUR CONNECTION TO QUALITY & SERVICE                        | MANUFACTURE OR SALE OF APPARATUS                                              | 3                                 | 42 Assembly |                  | 1      |  |