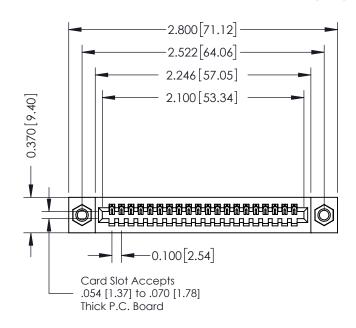

| 942 / 392 Card Edge Connector Part Number: 342-020-544-107 |                                                                                                                                   | NOND REPERENCE NO. 342 ENO MINOTER |             |         |           |  |
|------------------------------------------------------------|-----------------------------------------------------------------------------------------------------------------------------------|------------------------------------|-------------|---------|-----------|--|
|                                                            |                                                                                                                                   | DRAWN:                             | J.LEE       | DATE: O | CT. 06/09 |  |
|                                                            |                                                                                                                                   | CHECKE                             | ):          | DATE:   |           |  |
| ARE THE PROPERTY OF EDAG INC                               | ARE THE PROPERTY OF EDAC INC.,AND SHALL NOT BE REPRODUCED,OR COPIED OR USED AS THE BASIS FOR THE MANUFACTURE OR SALE OF APPARATUS | SCALE:                             | NTS         | SHEET   | 1 OF 3    |  |
| IORONIO, ONIARIO SHALL NOT BE REPRODUCED,OR C              |                                                                                                                                   | DRAWING                            | NUMBER      |         | ISSUE     |  |
|                                                            |                                                                                                                                   | 3                                  | 42 Assembly |         | 1         |  |