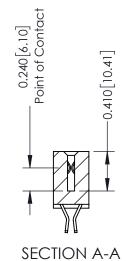

## **Contact Detail**

555-Extender Board Bend (Code 500 Contacts) .100 [2.54] Contact Spacing x .200 [5.08] Row Spacing

| Part Number: 342-020-555-207  |
|-------------------------------|
|                               |
| 342 / 392 Card Edge Connector |