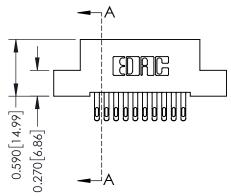

SHEET 1 OF 3 NTS 342 Assembly

J.LEE

342 ENG MASTER DATE: OCT. 06/09

THIS IS A C.A.D. GENERATED DRAWING DO NOT MAKE MANUAL REVISIONS TO MASTER. ISSUE NUMBER

ORIGINAL

1

| 342 / 392 Series Card Edge Connector<br>Contact Bend Detail                   |                                                                                                  | ACAD REFERENCE NO. 342 ENG MASTER |             |          |          |  |
|-------------------------------------------------------------------------------|--------------------------------------------------------------------------------------------------|-----------------------------------|-------------|----------|----------|--|
|                                                                               |                                                                                                  | DRAWN:                            | J.LEE       | DATE: OC | T. 06/09 |  |
|                                                                               |                                                                                                  | CHECKED:                          |             | DATE:    |          |  |
| EDAC INC THESE DRAWINGS AND SPECIFICATIONS ARE THE PROPERTY OF EDAC INC., AND | SCALE:                                                                                           | NTS                               | SHEET :     | 2 OF 3   |          |  |
| TORONTO, ONTARIO                                                              | SHALL NOT BE REPRODUCED, OR COPIED OR USED AS THE BASIS FOR THE MANUFACTURE OR SALE OF APPARATUS | DRAWING                           | NUMBER      |          | ISSUE    |  |
| YOUR CONNECTION TO QUALITY & SERVICE                                          |                                                                                                  | 3                                 | 42 Assembly |          | 1        |  |