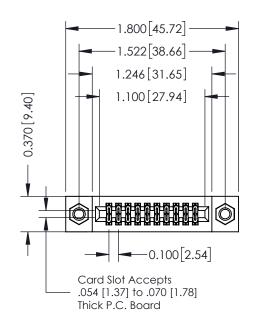

SHEET 1 OF 3 NTS 342 Assembly

J.LEE

342 ENG MASTER DATE: OCT. 06/09

THIS IS A C.A.D. GENERATED DRAWING DO NOT MAKE MANUAL REVISIONS TO MASTER. ISSUE NUMBER

ORIGINAL

1

| 342 / 392 Series Card Edge Connector<br>Contact Bend Detail                   |                                                                                                  | ACAD REFERENCE NO. 342 ENG MASTER |             |          |          |  |
|-------------------------------------------------------------------------------|--------------------------------------------------------------------------------------------------|-----------------------------------|-------------|----------|----------|--|
|                                                                               |                                                                                                  | DRAWN:                            | J.LEE       | DATE: OC | T. 06/09 |  |
|                                                                               |                                                                                                  | CHECKED:                          |             | DATE:    |          |  |
| EDAC INC THESE DRAWINGS AND SPECIFICATIONS ARE THE PROPERTY OF EDAC INC., AND | SCALE:                                                                                           | NTS                               | SHEET :     | 2 OF 3   |          |  |
| TORONTO, ONTARIO                                                              | SHALL NOT BE REPRODUCED, OR COPIED OR USED AS THE BASIS FOR THE MANUFACTURE OR SALE OF APPARATUS | DRAWING                           | NUMBER      |          | ISSUE    |  |
| YOUR CONNECTION TO QUALITY & SERVICE                                          |                                                                                                  | 3                                 | 42 Assembly |          | 1        |  |