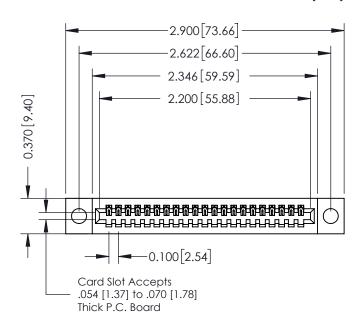

## **See Accompanying Pages for:**

- **Contact Bend Details**
- **Mounting Options**

| 342 / 392 Card Edge Connector |
|-------------------------------|
| Part Number: 342-021-521-104  |

YOUR CONNECTION TO QUALITY & SERVICE