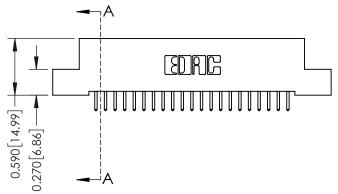

## **Mounting Option**

04-.156 (3.96) Dia. Mounting Holes

## **Contact Detail**

521-P.C. Tail .025 Sq.(0.64 Sq.) - Tail LG=.160(4.06) .100 [2.54] Contact Spacing x .200 [5.08] Row Spacing







## 0.410[10.41] SECTION A-A

## **See Accompanying Pages for:**

- **Contact Bend Details**
- **Mounting Options**

| 342 / 392 Card Edge Connector |
|-------------------------------|
| Part Number: 342-021-521-104  |

YOUR CONNECTION TO QUALITY & SERVICE

342 ENG MASTER J.LEE DATE: OCT. 06/09 SHEET 1 OF 3 NTS

342 Assembly

THIS IS A C.A.D. GENERATED DRAWING DO NOT MAKE MANUAL REVISIONS TO MASTER. ISSUE NUMBER

ORIGINAL

1



| 342 / 392 Series Card Edge Connector<br>Contact Bend Detail |                                                                                                                                   | ACAD REFERENCE NO. 342 ENG MASTER |             |          |          |
|-------------------------------------------------------------|------------------------------------