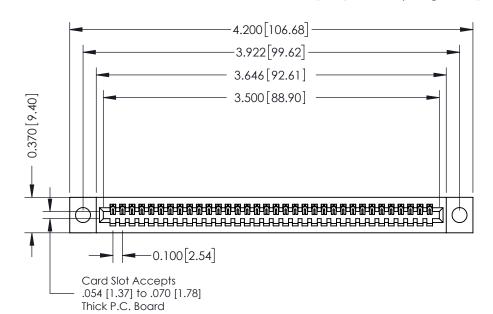

## **See Accompanying Pages for:**

- **Contact Bend Details**
- **Mounting Options**

342 / 392 Card Edge Connector Part Number: 342-034-544-104

YOUR CONNECTION TO QUALITY & SERVICE

342 ENG MASTER J.LEE DATE: OCT. 06/09 SHEET 1 OF 3