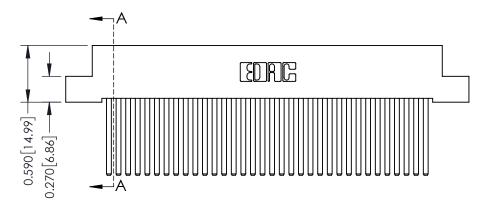

342 Assembly

THIS IS A C.A.D. GENERATED DRAWING DO NOT MAKE MANUAL REVISIONS TO MASTER. ISSUE NUMBER

ORIGINAL

1

| 342 / 392 Series Card Edge Connector<br>Contact Bend Detail |                                                                                                                                                                                                  | ACAD REFERENCE NO. 342 ENG MASTER |             |                  |        |
|-------------------------------------------------------------|--------------------------------------------------------------------------------------------------------------------------------------------------------------------------------------------------|-----------------------------------|-------------|------------------|--------|
|                                                             |                                                                                                                                                                                                  | DRAWN:                            | J.LEE       | DATE: OCT. 06/09 |        |
|                                                             |                                                                                                                                                                                                  | CHECKED:                          |             | DATE:            |        |
| TORONTO, ONTARIO                                            | THESE DRAWINGS AND SPECIFICATIONS ARE THE PROPERTY OF EDAC INC. AND SHALL NOT BE REPRODUCED, OR COPIED OR USED AS THE BASIS FOR THE MANUFACTURE OR SALE OF APPARATUS WITHOUT WRITTEN PERMISSION. | SCALE:                            | NTS         | SHEET :          | 2 OF 3 |
|                                                             |                                                                                                                                                                                                  | DRAWING                           | NUMBER      |                  | ISSUE  |
| YOUR CONNECTION TO QUALITY & SERVICE                        |                                                                                                                                                                                                  | 3                                 | 42 Assembly |                  | 1      |