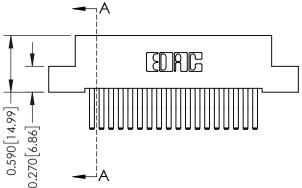

## \_\_\_\_0.240[6.10] Point of Contact 0.410[10.41]

**SECTION A-A** 

## **See Accompanying Pages for:**

- **Contact Bend Details**
- **Mounting Options**

342 / 392 Card Edge Connector Part Number: 342-036-560-208

YOUR CONNECTION TO QUALITY & SERVICE

342 ENG MASTER DATE: OCT. 06/09 J.LEE SHEET 1 OF 3