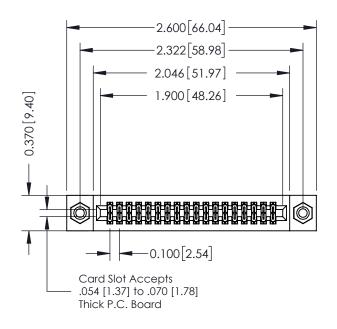

## **See Accompanying Pages for:**

- **Contact Bend Details**
- **Mounting Options**

342 / 392 Card Edge Connector Part Number: 342-036-560-208

YOUR CONNECTION TO QUALITY & SERVICE

342 ENG MASTER DATE: OCT. 06/09 J.LEE SHEET 1 OF 3

342 Assembly

THIS IS A C.A.D. GENERATED DRAWING DO NOT MAKE MANUAL REVISIONS TO MASTER. ISSUE NUMBER

ORIGINAL

1

| 342 / 392 Series Card Edge Connector<br>Contact Bend Detail |                                                                                                                                                                                                  | ACAD REFERENCE NO. 342 ENG MASTER |             |                  |        |
|-------------------------------------------------------------|--------------------------------------------------------------------------------------------------------------------------------------------------------------------------------------------------|-----------------------------------|-------------|------------------|--------|
|                                                             |                                                                                                                                                                                                  | DRAWN:                            | J.LEE       | DATE: OCT. 06/09 |        |
|                                                             |                                                                                                                                                                                                  | CHECKED:                          |             | DATE:            |        |
| TORONTO, ONTARIO                                            | THESE DRAWINGS AND SPECIFICATIONS ARE THE PROPERTY OF EDAC INC. AND SHALL NOT BE REPRODUCED, OR COPIED OR USED AS THE BASIS FOR THE MANUFACTURE OR SALE OF APPARATUS WITHOUT WRITTEN PERMISSION. | SCALE:                            | NTS         | SHEET :          | 2 OF 3 |
|                                                             |                                                                                                                                                                                                  | DRAWING                           | NUMBER      |                  | ISSUE  |
| YOUR CONNECTION TO QUALITY & SERVICE                        |                                                                                                                                                                                                  | 3                                 | 42 Assembly |                  | 1      |