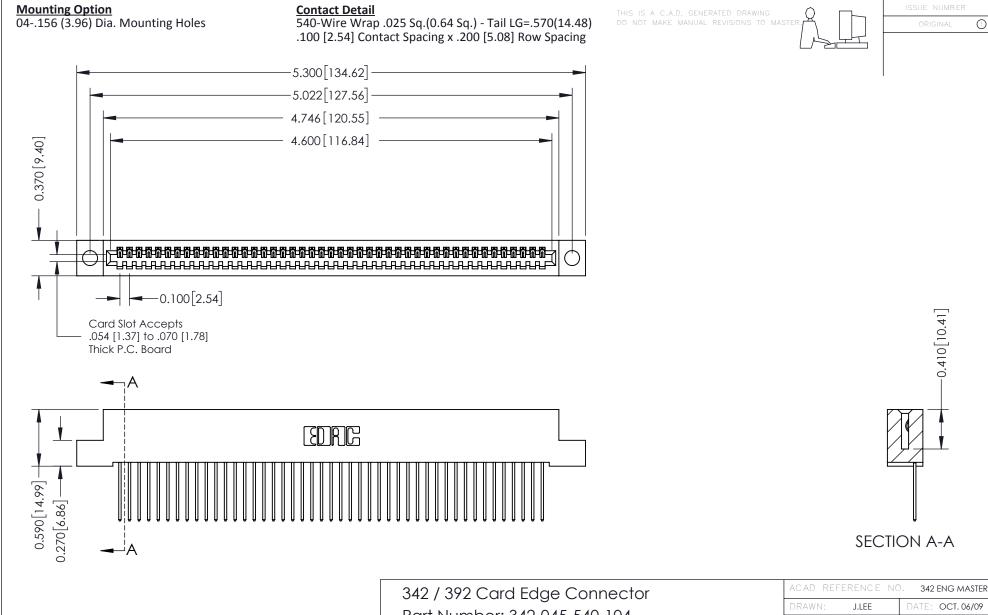

**See Accompanying Pages for:** 

- **Contact Bend Details**
- **Mounting Options**

Part Number: 342-045-540-104

YOUR CONNECTION TO QUALITY & SERVICE

CANADA

SHEET 1 OF 3

342 Assembly

THIS IS A C.A.D. GENERATED DRAWING DO NOT MAKE MANUAL REVISIONS TO MASTER. ISSUE NUMBER