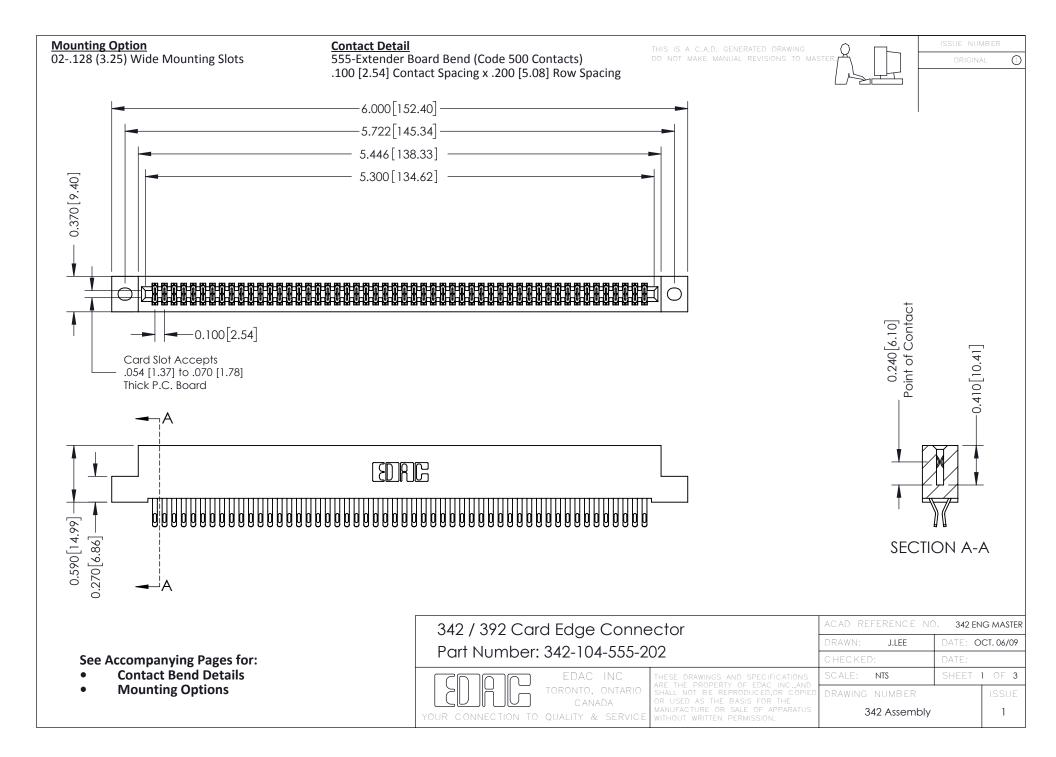

THIS IS A C.A.D. GENERATED DRAWING DO NOT MAKE MANUAL REVISIONS TO MASTER. ISSUE NUMBER

ORIGINAL

1



| 342 / 392 Series Card Edge Connector<br>Contact Bend Detail |                                                                                                                                                                                                  | ACAD REFERENCE NO. 342 ENG MASTER |             |                  |        |
|-------------------------------------------------------------|--------------------------------------------------------------------------------------------------------------------------------------------------------------------------------------------------|-----------------------------------|-------------|------------------|--------|
|