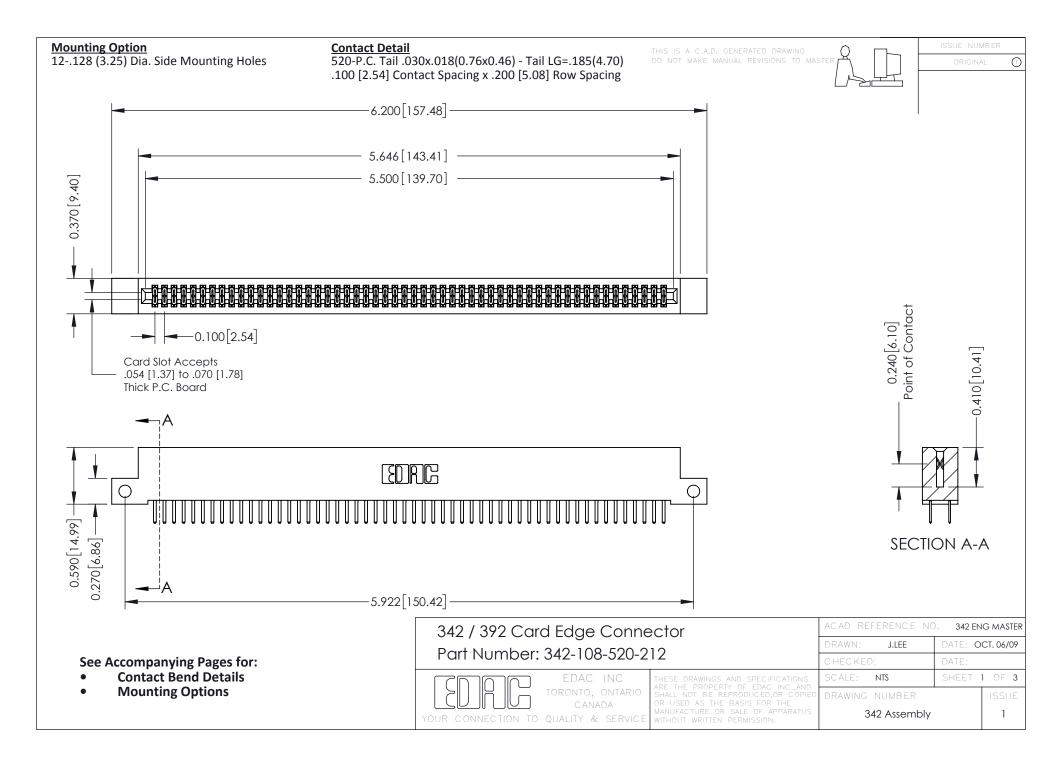

THIS IS A C.A.D. GENERATED DRAWING DO NOT MAKE MANUAL REVISIONS TO MASTER. ISSUE NUMBER

ORIGINAL

1



| 342 / 392 Series Card Edge Connector<br>Contact Bend Detail |                                                                                                                                                                                                  | ACAD REFERENCE NO. 342 ENG MASTER |             |                  |        |
|-------------------------------------------------------------|--------------------------------------------------------------------------------------------------------------------------------------------------------------------------------------------------|-----------------------------------|-------------|------------------|--------|
|